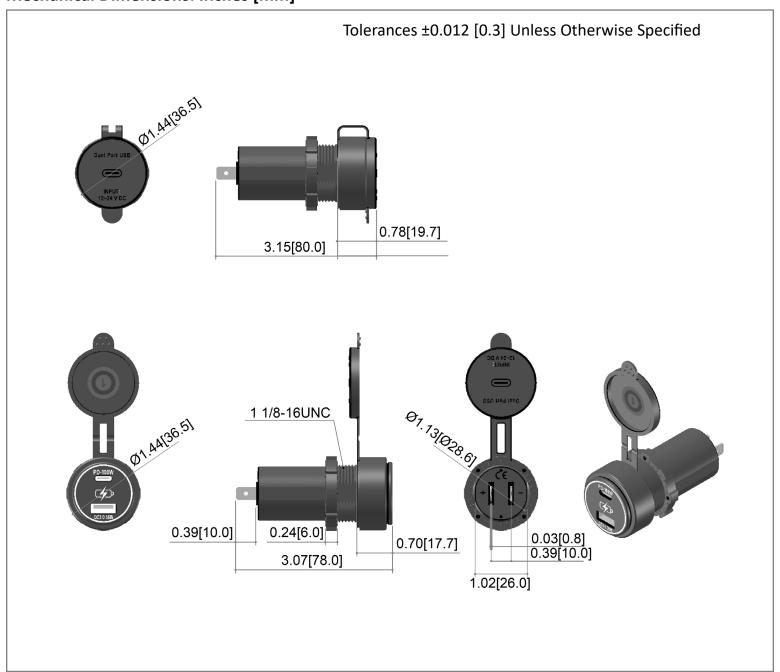

## **Mechanical Dimensions: Inches [mm]**

#### **Material Specifications**

| material opcomoditions                                                      |                           |
|-----------------------------------------------------------------------------|---------------------------|
| Type A and Type C USB                                                       |                           |
| Terminals Material                                                          | Copper; Nickel Plated     |
| Mounting Hole                                                               | 29mm Diameter             |
| Ingress Protection                                                          | IP65 (when cap is closed) |
| Laser Etched Front with Backlight Effect                                    |                           |
| Panel Opening                                                               | Ф29mm                     |
| USB-C cables with an e-marker chip are required for charging above 60 watts |                           |
|                                                                             |                           |