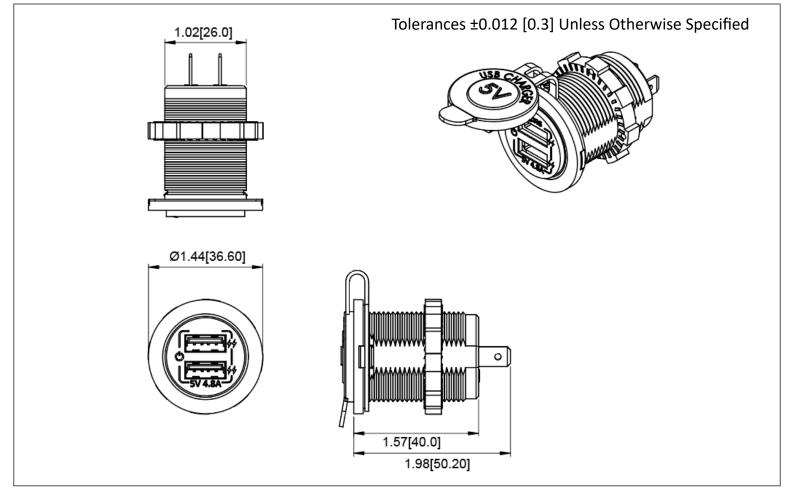

## **Mechanical Dimensions: Inches [mm]**

### **Material Specifications**

Laser Etched Front Cover with Backlight Effect

LED power saving touch switch prevents battery drainage

| Body Material      | Flame Retardant Nylon (Glass Fiber Reinforced)   |
|--------------------|--------------------------------------------------|
| Ingress Protection | IP66 (When not in use and cap is securly closed) |
| Type A USB         |                                                  |