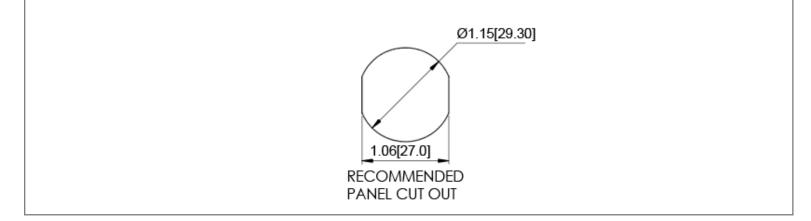

## **Mechanical Dimensions: Inches [mm]**



#### **Mounting Hole**



#### **Electrical Specifications**

| Input Rating                   | 12/24 VDC                                                                                              |
|--------------------------------|--------------------------------------------------------------------------------------------------------|
| Output rating<br>(12VDC input) | Type A output: 5V 2.4A<br>Type A output: 5V 2.4A<br>Type C PD output: 5V-12V; 36W max                  |
| Output rating<br>(12VDC input) | Type A QC output: 5V 2.4A<br>Type C PD output: 5V-20V; 45W max<br>Type A + C output: 5V 2.4A + 5V 2.4A |
| Certifications                 | FC (E                                                                                                  |
|                                |