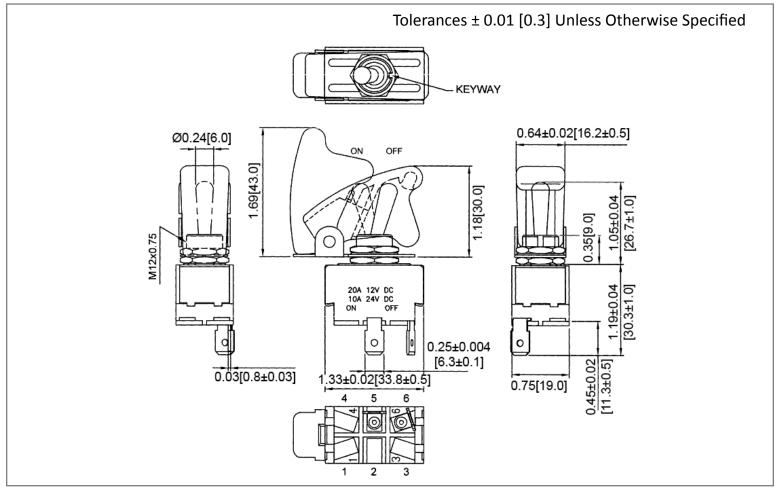

TB2-1A-DC-1-SC-R SWITCH COMPONENTS

# Mechanical Dimensions: Inches [mm]



#### **Mounting Hole**



# **Circuit Diagram**



### **Electrical Specifications**

| Rating                | 20A 12V DC, 10A 24V DC |
|-----------------------|------------------------|
| Contact Resistance    | 50m ohm Max.           |
| Insulation Resistance | DC 500V 100M ohm Min   |
| Dielectric Strength   | AC 1500V 1 minute      |
| Operation Temperature | 0°C~55°C               |

# **Material Specifications**

Face Plate Material Sping Loaded Switch Cover Material Steel with black glossy finish Red ABS

# Toggle Switch with Saftey Cover



| Rev | Rev | Date of issue Revision Notes |                 | Designed Approved |    |
|-----|-----|------------------------------|-----------------|-------------------|----|
|     | А   | 09-12-2023                   | Initial Drawing | RC