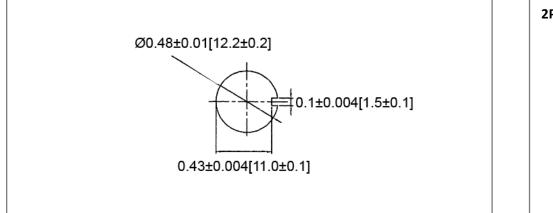

TB2-1A-DC-1-SC-R SWITCH COMPONENTS

# Mechanical Dimensions: Inches [mm]



#### **Mounting Hole**



# **Circuit Diagram**



### **Electrical Specifications**

| Rating                | 20A 12V DC, 10A 24V DC |
|-----------------------|------------------------|
| Contact Resistance    | 50m ohm Max.           |
| Insulation Resistance | DC 500V 100M ohm Min   |
| Dielectric Strength   | AC 1500V 1 minute      |
| Operation Temperature | 0°C~55°C               |

# **Material Specifications**

Face Plate Material Sping Loaded Switch Cover Material Steel with black glossy finish Red ABS

# Toggle Switch with Saftey Cover



| Rev | Rev | Date of issue Revision Notes |                 | Designed Approved |    |
|-----|-----|------------------------------|-----------------|-------------------|----|
|     | А   | 09-12-2023                   | Initial Drawing | RC                | OF |