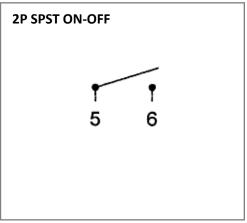

TB2-1A-DC-1-SC-R SWITCH COMPONENTS

# Mechanical Dimensions: Inches [mm]



#### **Mounting Hole**



# **Circuit Diagram**



### **Electrical Specifications**

| Rating                | 20A 12V DC, 10A 24V DC |
|-----------------------|------------------------|
| Contact Resistance    | 50m ohm Max.           |
| Insulation Resistance | DC 500V 100M ohm Min   |
| Dielectric Strength   | AC 1500V 1 minute      |
| Operation Temperature | 0°C~55°C               |

# **Material Specifications**

Face Plate Material Sping Loaded Switch Cover Material Steel with black glossy finish Red ABS

# Toggle Switch with Saftey Cover



| Rev | Rev | Date of issue Revision Notes |                 | Designed Approved |    |
|-----|-----|------------------------------|-----------------|-------------------|----|
|     | А   | 09-12-2023                   | Initial Drawing | RC                | OF |