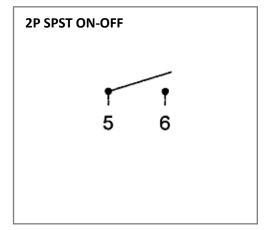

#### **Mechanical Dimensions: Inches [mm]**



## **Mounting Hole**



# **Circuit Diagram**



## **Electrical Specifications**

| Rating                | 20A 12V DC, 10A 24V DC |
|-----------------------|------------------------|
| Contact Resistance    | 50m ohm Max.           |
| Insulation Resistance | DC 500V 100M ohm Min   |
| Dielectric Strength   | AC 1500V 1 minute      |
| Operation Temperature | 0°C~55°C               |

#### **Material Specifications**

| Face Plate Material                   | Steel with black glossy finish |
|---------------------------------------|--------------------------------|
| Sping Loaded Switch<br>Cover Material | Black ABS                      |
|                                       |                                |
|                                       |                                |

# **Toggle Switch with Saftey Cover**



#### *