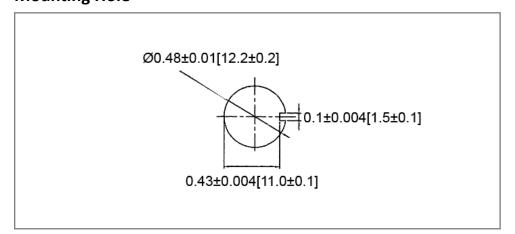

#### **Mechanical Dimensions: Inches [mm]**



## **Mounting Hole**



# **Circuit Diagram**



## **Electrical Specifications**

| Rating                | 20A 12V DC, 10A 24V DC |
|-----------------------|------------------------|
| Contact Resistance    | 50m ohm Max.           |
| Insulation Resistance | DC 500V 100M ohm Min   |
| Dielectric Strength   | AC 1500V 1 minute      |
| Operation Temperature | 0°C~55°C               |

#### **Material Specifications**

| Face Plate Material                   | Steel with black glossy finish |
|---------------------------------------|--------------------------------|
| Sping Loaded Switch<br>Cover Material | Black ABS                      |
|                                       |                                |
|                                       |                                |

# **Toggle Switch with