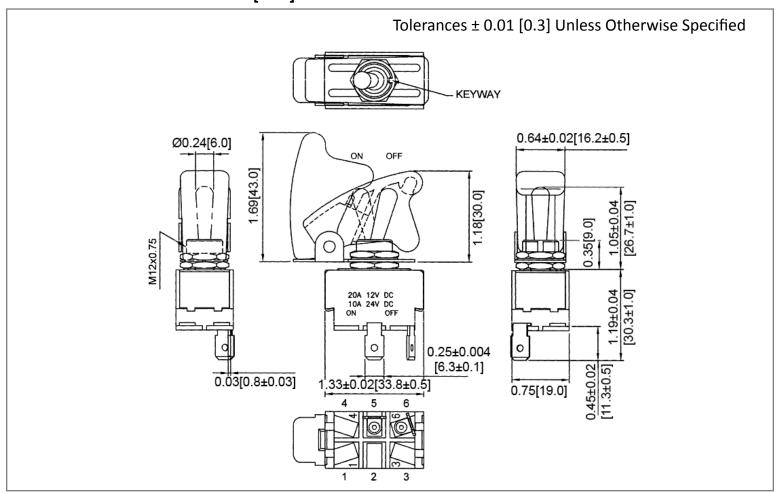

#### **Mechanical Dimensions: Inches [mm]**



## **Mounting Hole**



# **Circuit Diagram**



## **Electrical Specifications**

| Rating                | 20A 12V DC, 10A 24V DC |
|-----------------------|------------------------|
| Contact Resistance    | 50m ohm Max.           |
| Insulation Resistance | DC 500V 100M ohm Min   |
| Dielectric Strength   | AC 1500V 1 minute      |
| Operation Temperature | 0°C~55°C               |

#### **Material Specifications**

| Face Plate Material                   | Steel with black glossy finish |
|---------------------------------------|--------------------------------|
| Sping Loaded Switch<br>Cover Material | Black ABS                      |
|                                       |                                |
|                                       |                                |