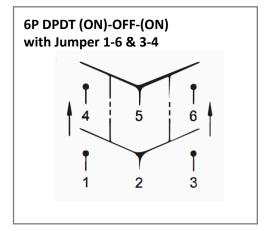

## **Mechanical Dimensions: Inches [mm]**



### **Mounting Hole**



#### **Circuit Diagram**



### **Electrical Specifications**

| Rating                | 21A 14V DC           |
|-----------------------|----------------------|
| Contact Resistance    | 50m ohm Max          |
| Insulation Resistance | DC 500V 100M ohm Min |
| Dielectric Strength   | AC 1500V 1 minute    |
| Operation Temperature | 0°C~65°C             |

### **Material Specifications**

|                                    | 1 HEX NUT ASSY                  |
|------------------------------------|---------------------------------|
|                                    | 1 KNURL NUT                     |
|                                    | 1 O-RING                        |
| Ingress Protection (With WT2 Boot) | IPX6 (Above Mounted Panel Only) |
| ·                                  |