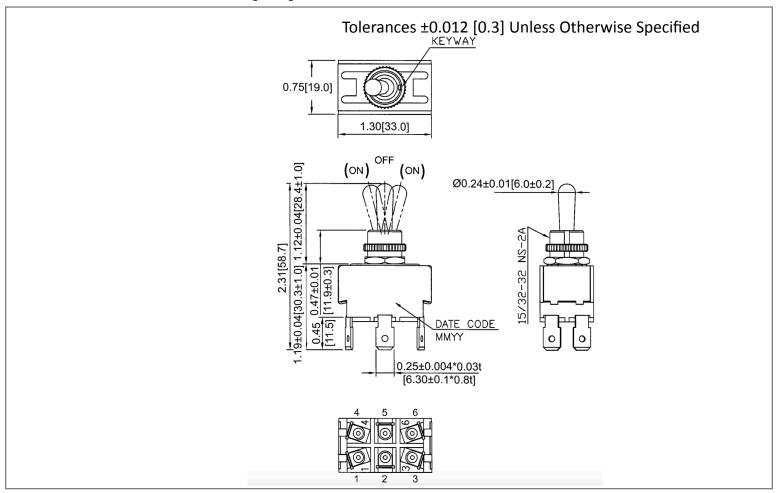

## **Mechanical Dimensions: Inches [mm]**



### **Mounting Hole**



#### **Circuit Diagram**



### **Electrical Specifications**

| Rating                | 21A 14V DC           |
|-----------------------|----------------------|
| Contact Resistance    | 50m ohm Max          |
| Insulation Resistance | DC 500V 100M ohm Min |
| Dielectric Strength   | AC 1500V 1 minute    |
| Operation Temperature | 0°C~65°C             |

### **Material Specifications**

|                                    | 1 HEX NUT ASSY                  |
|------------------------------------|---------------------------------|
|                                    | 1 KNURL NUT                     |
|                                    | 1 O-RING                        |
| Ingress Protection (With WT2 Boot) | IPX6 (Above Mounted Panel Only) |
| ·