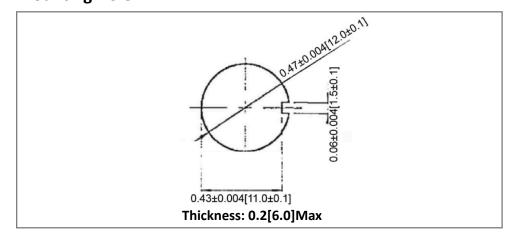

## **Mechanical Dimensions: Inches [mm]**



### **Mounting Hole**



#### **Circuit Diagram**



### **Electrical Specifications**

| Rating                | 21A 14V DC           |
|-----------------------|----------------------|
| Contact Resistance    | 50m ohm Max          |
| Insulation Resistance | DC 500V 100M ohm Min |
| Dielectric Strength   | AC 1500V 1 minute    |
| Operation Temperature | 0°C~65°C             |

### **Material Specifications**

|                                    | 1 HEX NUT ASSY                  |
|------------------------------------|---------------------------------|
|                                    | 1 KNURL NUT                     |
|                                    | 1 O-RING                        |
| Ingress Protection (With WT2 Boot) | IPX6 (Above Mounted Panel Only) |
| ·                                  |