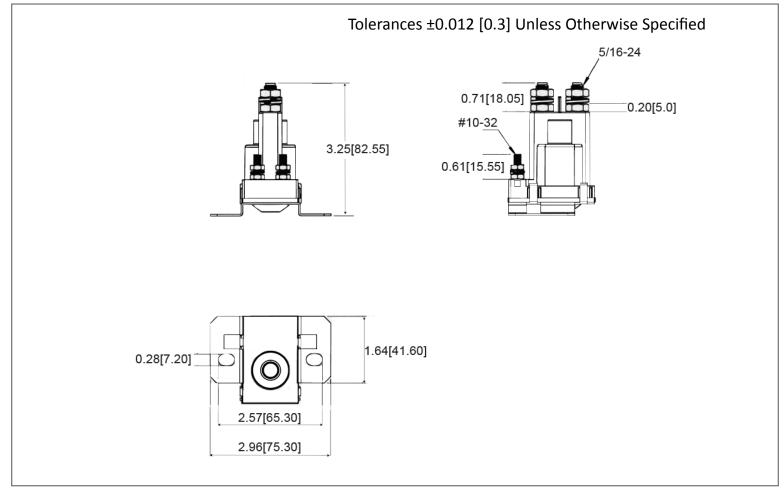

## Mechanical Dimensions: Inches [mm]

#### **Material Specifications**

Silver Contacts

Load terminals 5/16"- 24 Thread

Coil terminals No.10-32 Thread