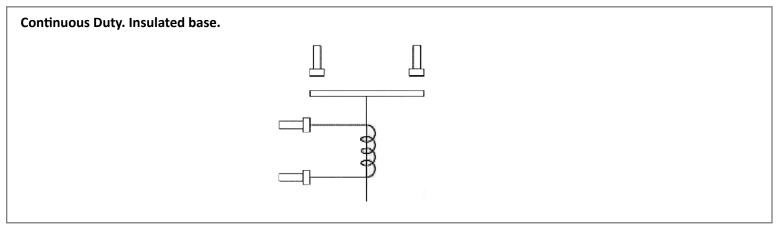

HDS4-I4-12



## Mechanical Dimensions: Inches [mm]



### Circuit Diagram



#### **Electrical Specifications**

| Continuous Rating | 12V 100A     |
|-------------------|--------------|
| Inrush Rating     | 400A         |
| Coil Resistance   | 14 ± 10 Ohms |
| Operating Voltage | < 8.4VDC     |
| Release Voltage   | > 1.2VDC     |

#### **Material Specifications**

Silver Contacts

Load terminals 5/16"- 24 Thread

Coil terminals No.10-32 Thread

# HDS4-I4-12



## **Designed Approved**

| Rev | Date of issue | Revision Notes  | Designed | Approve |
|-----|---------------|-----------------|----------|---------|
| А   | 05-11-2020    | Initial Drawing | RC       | OF      |

Rev A 05/2020