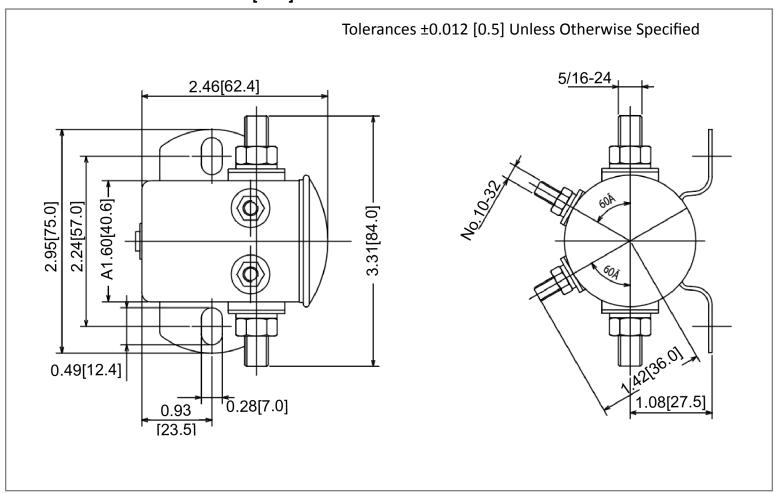

## **Mechanical Dimensions: Inches [mm]**

## **Material Specifications**

Iron plates with trivalent zinc body

Copper terminals

Load terminals 5/16"- 24 Thread, Coil terminals No.10-32 Thread

Bracket Mounting Holes: 9/32" x 3/4", 2 13/64" on centers.