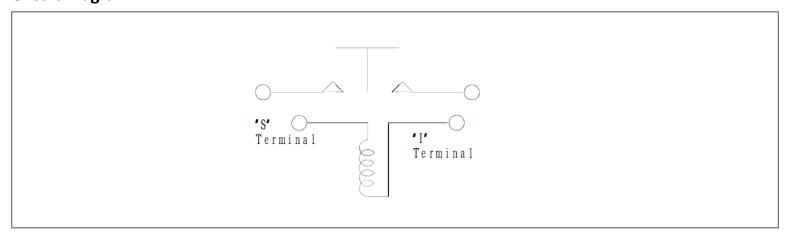

## **Mechanical Dimensions: Inches [mm]**



## **Circuit Diagram**



## **Electrical Specifications**

| Continuous Rating | 100A        |
|-------------------|-------------|
| Coil Resistance   | 56 ± 2 Ohms |
| Operating Voltage | <19VDC      |
| Release Voltage   | >2.4VDC     |
|                   |             |

## **Material Specifications**

Iron plates with trivalent zinc body

Copper terminals

Load terminals 5/16"- 24 Thread, Coil terminals No.10-32 Thread

Bracket Mounting Holes: 9/32" x 3/4", 2 13/64" on centers.

Straight bracket

Solenoid

HDS2-I4-24



| Rev | ev Date of issue Revision Notes |                 | Designed | Approved |  |
|-----|---------------------------------|-----------------|----------|----------|--|
| В   | 11-14-2023                      | Initial Drawing | RC       | OF       |  |