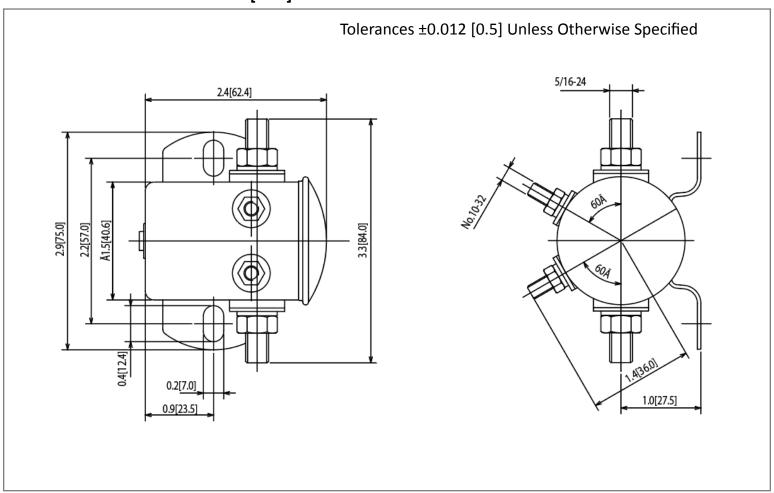

## **Mechanical Dimensions: Inches [mm]**

## **Material Specifications**

| Iron plates with trivalent zinc body                            |  |
|-----------------------------------------------------------------|--|
| Copper terminals                                                |  |
| Load terminals 5/16"- 24 Thread, Coil terminals No.10-32 Thread |  |
| Bracket Mounting Holes: 9/32" x 3/4", 2 13/64" on centers.      |  |
| Straight bracket                                                |  |