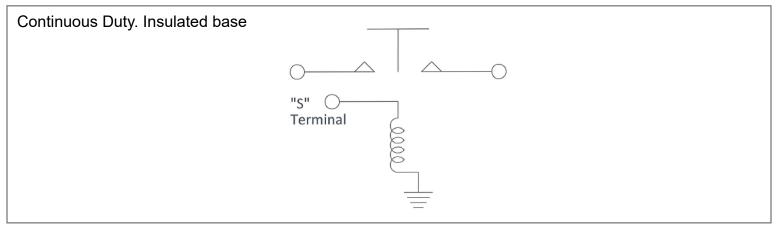

## Mechanical Dimensions: Inches [mm]



#### **Circuit Diagram**



### **Electrical Specifications**

| Continuous Rating | 100A        |
|-------------------|-------------|
| Coil Resistance   | 15 ± 2 Ohms |
| Operating Voltage | <9VDC       |
| Release Voltage   | >1.2VDC     |
|                   |             |

#### **Material Specifications**

| Iron plates with trivalent zinc body                            |
|-----------------------------------------------------------------|
| Copper terminals                                                |
| Load terminals 5/16"- 24 Thread, Coil terminals No.10-32 Thread |
| Bracket Mounting Holes: 9/32" x 3/4", 2 13/64" on centers.      |
| Straight bracket                                                |

# HDS2-G3-12



# **Designed Approved**

RC

| Rev | Date of issue | te of issue Revision Notes |  |
|-