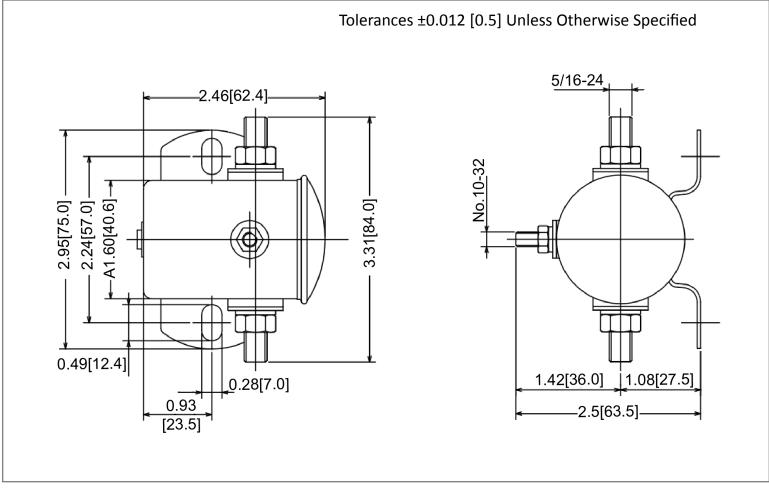

## Mechanical Dimensions: Inches [mm]

#### **Material Specifications**

| Iron plates with trivalent zinc body                            |
|-----------------------------------------------------------------|
| Copper terminals                                                |
| Load terminals 5/16"- 24 Thread, Coil terminals No.10-32 Thread |
| Bracket Mounting Holes: 9/32" x 3/4", 2 13/64" on centers.      |
| Straight bracket                                                |