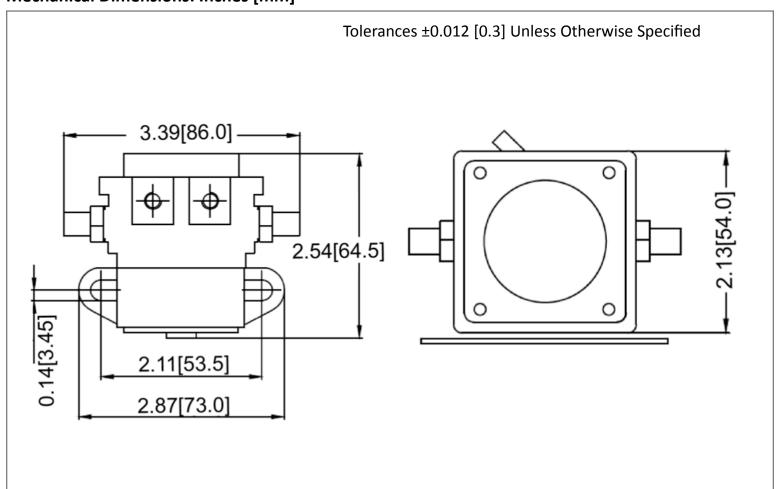

## **Mechanical Dimensions: Inches [mm]**



## **Circuit Diagram**



## **Electrical Specifications**

| Continuous Rating                  | 24VDC 40A   |
|------------------------------------|-------------|
| Intermittent Current Rating (Make) | 100A        |
| Coil Resistance                    | 16 ± 1 Ohms |
| Operating Voltage                  | <20VDC      |
| Release Voltage                    | >4.8VDC     |

## **Mechanical Specifications**

| Operation Temperature                       | -40°C~80°C      |  |  |
|---------------------------------------------|-----------------|--|--|
| Phenolic body                               |                 |  |  |
| Copper Terminals                            |                 |  |  |
| 5/16"-18 Thread terminals with lock washers |                 |  |  |
| Mechanical Life   Elect