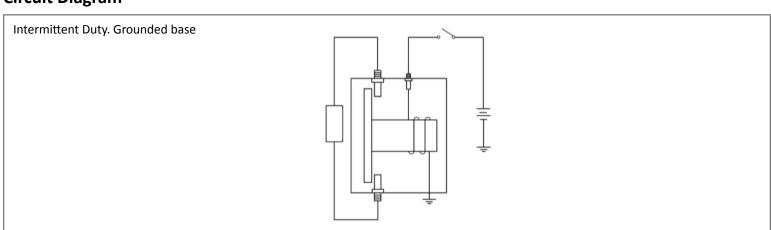

## **Mechanical Dimensions: Inches [mm]**



## **Circuit Diagram**



## **Electrical Specifications**

| Continuous Rating                  | 24VDC 40A   |
|------------------------------------|-------------|
| Intermittent Current Rating (Make) | 100A        |
| Coil Resistance                    | 16 ± 1 Ohms |
| Operating Voltage                  | <20VDC      |
| Release Voltage                    | >4.8VDC     |

## **Mechanical Specifications**

| Operation Temperature                       | -40°C~80°C      |  |  |
|---------------------------------------------|-----------------|--|--|
| Phenolic body                               |                 |  |  |
| Copper Terminals                            |                 |  |  |
| 5/16"-18 Thread terminals with lock washers |                 |  |  |
| Mechanical Life   Electrical Life           | 500