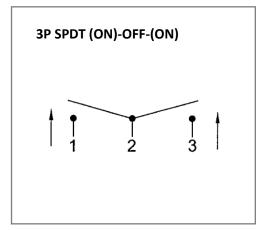

# SRD1-1G-DC-1-BNN-W



#### **Mechanical Dimensions: Inches [mm]**



#### **Mounting Hole**



### **Circuit Diagram**



### **Electrical Specifications**

| DC Rating                                | 21A 14V DC                          |  |
|------------------------------------------|-------------------------------------|--|
| AC Rating                                | 20A 125V AC, 10A 250V AC            |  |
| Contact Resistance Insulation Resistance | 50m ohm Max<br>DC 500V 100M ohm Min |  |
| Dielectric Strength                      | AC 1500V 1 minute                   |  |
| Operation Temperature                    | -25°C~85°C                          |  |

## **Material Specifications**

| Frame                                                             | Black, Nylon 66 (94V-2) |  |  |
|-------------------------------------------------------------------|-------------------------|--|--|
| Actuator