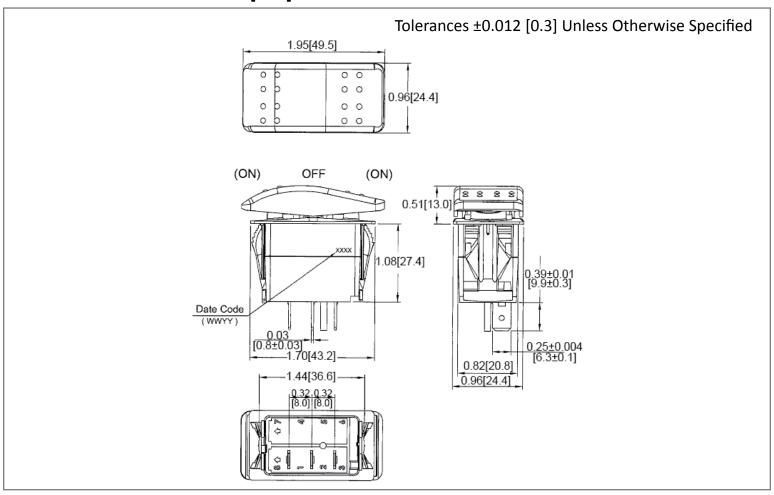

# SRD1-1G-DC-1-BNN-W



#### **Mechanical Dimensions: Inches [mm]**



#### **Mounting Hole**



### **Circuit Diagram**



### **Electrical Specifications**

| DC Rating                                | 21A 14V DC                          |  |
|------------------------------------------|-------------------------------------|--|
| AC Rating                                | 20A 125V AC, 10A 250V AC            |  |
| Contact Resistance Insulation Resistance | 50m ohm Max<br>DC 500V 100M ohm Min |  |
| Dielectric Strength                      | AC 1500V 1 minute                   |  |
| Operation Temperature                    | -25°C~85°C                          |  |

## **Material Specifications**

| Frame                                                             | Black, Nylon 66 (94V-2) |  |  |
|----------------------------------------------------------