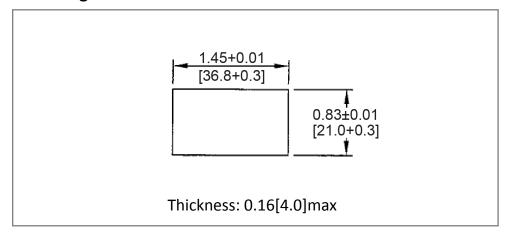

# SRD1-1G-DC-1-BNN-W



#### **Mechanical Dimensions: Inches [mm]**



#### **Mounting Hole**



### **Circuit Diagram**



### **Electrical Specifications**

| DC Rating                                | 21A 14V DC                          |  |
|------------------------------------------|-------------------------------------|--|
| AC Rating                                | 20A 125V AC, 10A 250V AC            |  |
| Contact Resistance Insulation Resistance | 50m ohm Max<br>DC 500V 100M ohm Min |  |
| Dielectric Strength                      | AC 1500V 1 minute                   |  |
| Operation Temperature                    | -25°C~85°C                          |  |

## **Material Specifications**

| Frame                                                             | Black, Nylon 66 (94V-2) |  |  |
|-------------------------------------------------------------------|----------------