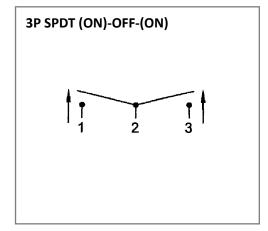

### RE2-1G-DC-1-B



#### **Mechanical Dimensions: Inches [mm]**



#### **Mounting Hole**



#### **Circuit Diagram**



#### **Electrical Specifications**

| Rating                | 16(4)A 125/250V DC 🕞 🕄 us |
|-----------------------|---------------------------|
| Contact Resistance    | 50m ohm Max.              |
| Insulation Resistance | DC 500V 100M ohm Min      |
| Dielectric Strength   | AC 1500V 1 minute         |
| Operation Temperature | -25°C~85°C                |

#### **Material Specifications**

| Frame             | Black, Nylon 66        |
|-------------------|------------------------|
| Actuator          | Black, Nylon 66 +33%GF |
| Waterproof Rubber | Black, Silicone        |
| Printed           | White, Hot Stamping    |
|                   | IP65                   |

## **Rocker Switch**

RE2-1G-DC-1-B



# RevDate of issue Revision NotesDesigned ApprovedA03-19-2021Initial DrawingRCOF