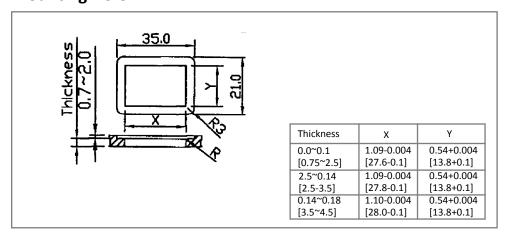

### RE2-1G-DC-1-B



#### **Mechanical Dimensions: Inches [mm]**



#### **Mounting Hole**



#### **Circuit Diagram**



#### **Electrical Specifications**

| Rating                | 16(4)A 125/250V DC 🕞 🕄 us |
|-----------------------|---------------------------|
| Contact Resistance    | 50m ohm Max.              |
| Insulation Resistance | DC 500V 100M ohm Min      |
| Dielectric Strength   | AC 1500V 1 minute         |
| Operation Temperature | -25°C~85°C                |

#### **Material Specifications**

| Frame             | Black, Nylon 66        |
|-------------------|------------------------|
| Actuator          | Black, Nylon 66 +33%GF |
| Waterproof Rubber | Black, Silicone        |
| Printed           | White, Hot Stamping    |
|                   | IP65                   |

## **Rocker Switch**

RE2-1G-DC-1-B



# RevDate of issue Revision NotesDesigned ApprovedA03