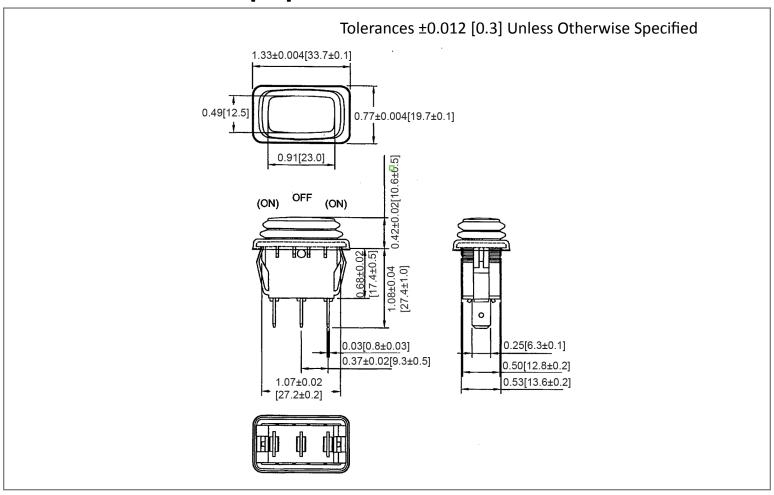

### RE2-1G-DC-1-B



#### **Mechanical Dimensions: Inches [mm]**



#### **Mounting Hole**



#### **Circuit Diagram**



#### **Electrical Specifications**

| Rating                | 16(4)A 125/250V DC 🕞 🕄 us |
|-----------------------|---------------------------|
| Contact Resistance    | 50m ohm Max.              |
| Insulation Resistance | DC 500V 100M ohm Min      |
| Dielectric Strength   | AC 1500V 1 minute         |
| Operation Temperature | -25°C~85°C                |

#### **Material Specifications**

| Frame             | Black, Nylon 66        |
|-------------------|------------------------|
| Actuator          | Black, Nylon 66 +33%GF |
| Waterproof Rubber | Black, Silicone        |
| Printed           | White, Hot Stamping    |
|                   | IP65                   |

## **Rocker Switch**

RE2-1G-DC-1-B



# RevDate of issue Revision