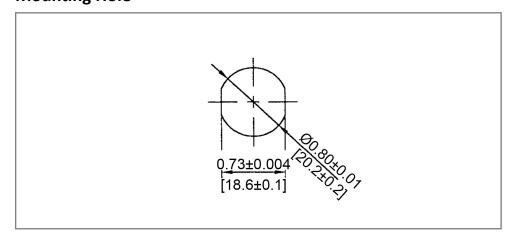

## **Mechanical Dimensions: Inches [mm]**



## **Mounting Hole**



## **Circuit Diagram**



## **Electrical Specifications**

| Rating                | 20A 14V DC                             |  |
|-----------------------|----------------------------------------|--|
| Contact Resistance    | 50m ohm Max                            |  |
| Insulation Resistance | DC 500V 100M ohm Min AC 1500V 1 minute |  |
| Dielectric Strength   |                                        |  |
| Operation Temperature | -20°C~85°C                             |  |

## **Material Specifications**

| Frame    | Black, Nylon 66+33%GF |
|----------|-----------------------|
| Actuator | Black, Nylon#66       |
| LED      | Green (Independent)   |
| Lens     | PC, Water Clear       |
|          |                       |

**Rocker Switch** 

# RB3-1A-DC-2-GL



| Rev | Date of issue