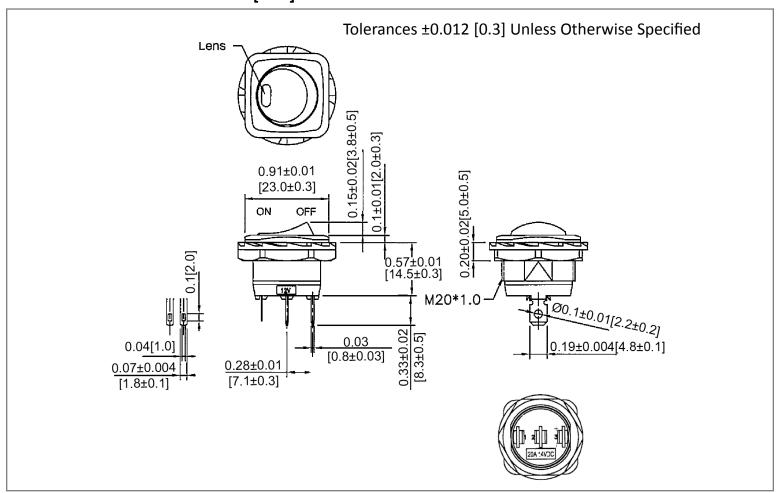

## **Mechanical Dimensions: Inches [mm]**



## **Mounting Hole**



## **Circuit Diagram**



## **Electrical Specifications**

| Rating                | 20A 14V DC                             |  |
|-----------------------|----------------------------------------|--|
| Contact Resistance    | 50m ohm Max                            |  |
| Insulation Resistance | DC 500V 100M ohm Min AC 1500V 1 minute |  |
| Dielectric Strength   |                                        |  |
| Operation Temperature | -20°C~85°C                             |  |

## **Material Specifications**

| Frame    | Black, Nylon 66+33%GF |
|----------|-----------------------|
| Actuator | Black, Nylon#66       |
| LED      | Green (Independent)   |
| Lens     | PC, Water Clear       |
|          |                       |

**Rocker Switch** 

# RB3-1A-DC-2-GL