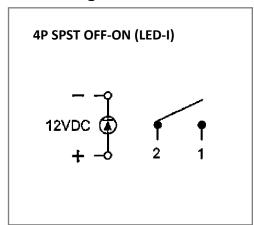

## **Mechanical Dimensions: Inches [mm]**



## **Mounting Hole**



## **Circuit Diagram**



## **Electrical Specifications**

| Rating                | 20A 14V DC                             |  |
|-----------------------|----------------------------------------|--|
| Contact Resistance    | 50m ohm Max                            |  |
| Insulation Resistance | DC 500V 100M ohm Min AC 1500V 1 minute |  |
| Dielectric Strength   |                                        |  |
| Operation Temperature | -20°C~85°C                             |  |

## **Material Specifications**

| Frame    | Black, Nylon 66+33%GF |
|----------|-----------------------|
| Actuator | Black, Nylon#66       |
| LED      | Green (Independent)   |
| Lens     | PC, Water Clear       |
|          |                       |

**Rocker Switch** 

# RB3-1A-DC-2-GL



| Rev | Date of issue | Revision Notes  | Design