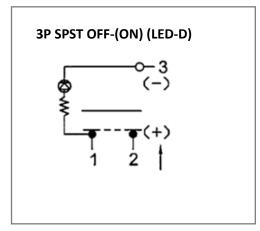

## **Mechanical Dimensions: Inches [mm]**



## **Mounting Hole**



#### **Circuit Diagram**



## **Electrical Specifications**

| Rating                    | 50A 12V DC           |
|---------------------------|----------------------|
| <b>Contact Resistance</b> | 50m ohm Max          |
| Insulation Resistance     | DC 500V 100M ohm Min |
| Dielectric Strength       | AC 1500V 1 minute    |
| Operation Temperature     | -25°C ~ 85°C         |

## **Material Specifications**

| Frame     | Black, Nylon 66 (94V-2) |
|-----------|-------------------------|
| Cover     | Black, ABS (94HB)       |
| Terminals | Copper alloy (Brass)    |
| LED       | ø5.0 Green diffused     |
| Actuator  | Green, PC (94V-2)       |

## **Starter Switch**

# SA-1B-DC-3-GL-P



| Rev | Date of issue | Revision Notes  | Designed | Approved |
|-----|---------------|-----------------|----------|----------|