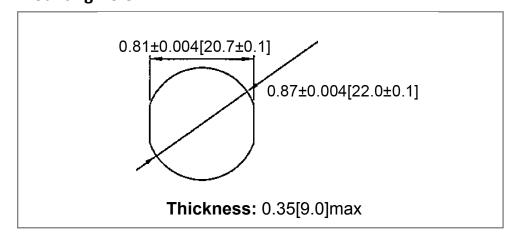

## **Mechanical Dimensions: Inches [mm]**



## **Mounting Hole**



#### **Circuit Diagram**



## **Electrical Specifications**

| Rating                    | 50A 12V DC           |
|---------------------------|----------------------|
| <b>Contact Resistance</b> | 50m ohm Max          |
| Insulation Resistance     | DC 500V 100M ohm Min |
| Dielectric Strength       | AC 1500V 1 minute    |
| Operation Temperature     | -25°C ~ 85°C         |

## **Material Specifications**

| Frame     | Black, Nylon 66 (94V-2) |
|-----------|-------------------------|
| Cover     | Black, ABS (94HB)       |
| Terminals | Copper alloy (Brass)    |
| LED       | ø5.0 Green diffused     |
| Actuator  | Green, PC (94V-2)       |

## **Starter Switch**

# SA-1B-DC-3-GL-P



| Rev | Date of issue | Revision Notes  | Designed | Approved |
|-----|---------------|-------------