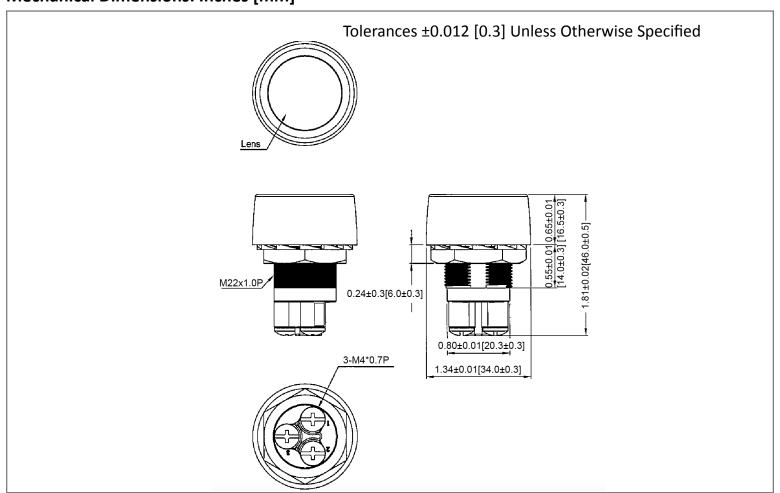

## **Mechanical Dimensions: Inches [mm]**



## **Mounting Hole**



#### **Circuit Diagram**



## **Electrical Specifications**

| Rating                    | 50A 12V DC           |
|---------------------------|----------------------|
| <b>Contact Resistance</b> | 50m ohm Max          |
| Insulation Resistance     | DC 500V 100M ohm Min |
| Dielectric Strength       | AC 1500V 1 minute    |
| Operation Temperature     | -25°C ~ 85°C         |

## **Material Specifications**

| Frame     | Black, Nylon 66 (94V-2) |
|-----------|-------------------------|
| Cover     | Black, ABS (94HB)       |
| Terminals | Copper alloy (Brass)    |
| LED       | ø5.0 Green diffused     |
| Actuator  | Green, PC (94V-2)       |

## **Starter Switch**

# SA-1B-DC-3-GL-P



| Rev | Date of issue | Revision Notes  | Designed | Approved |
|-----|-----