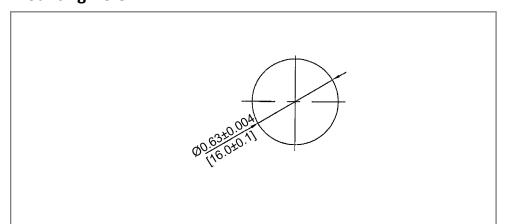

## **Mechanical Dimensions: Inches [mm]**



## **Mounting Hole**



## **Circuit Diagram**



## **Electrical Specifications**

| Rating                    | 15A 12V DC           |  |
|---------------------------|----------------------|--|
| <b>Contact Resistance</b> | 50m ohm Max.         |  |
| Insulation Resistance     | DC 500V 100M ohm Min |  |
| Dielectric Strength       | AC 1500V 1 minute    |  |
|                           |                      |  |

## **Material Specifications**

| Nickel Plated Brass   |
|-----------------------|
| Nickel Plated Brass   |
| Zn Alloy Plated Metal |
|                       |

# **Push-Pull Switch**

PA1-1B-DC-3



| Rev | Date of issue | Revision Notes  | Designed | Approved |
|-----|---------------|-----------------|----------|----------|
| А   | 04-26-2021    | Initial Drawing | RC       | OF       |