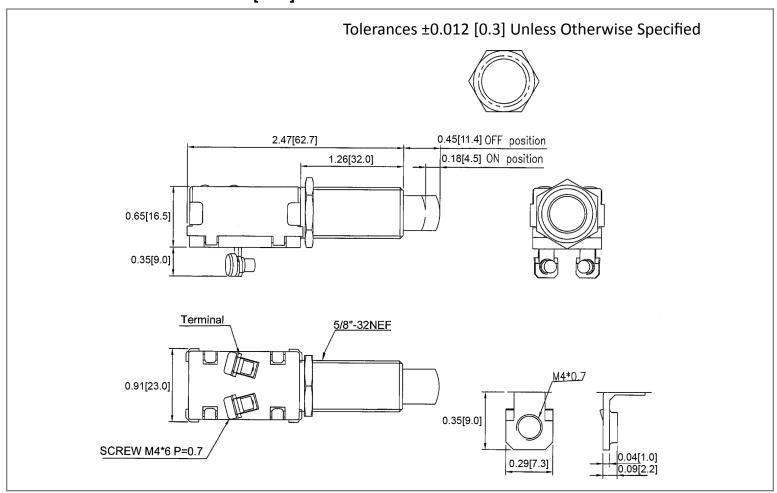

## **Mechanical Dimensions: Inches [mm]**



## **Mounting Hole**



## **Circuit Diagram**



## **Electrical Specifications**

| Rating                    | 15A 12V DC           |  |
|---------------------------|----------------------|--|
| <b>Contact Resistance</b> | 50m ohm Max.         |  |
| Insulation Resistance     | DC 500V 100M ohm Min |  |
| Dielectric Strength       | AC 1500V 1 minute    |  |
|                           |                      |  |

## **Material Specifications**

| Nickel Plated Brass   |
|-----------------------|
| Nickel Plated Brass   |
| Zn Alloy Plated Metal |
|                       |

# **Push-Pull Switch**

PA1-1B-DC-3



| Rev | Date of issue | Revision Notes  | Designed | Approved |
|-----|---------------|-----------------|----------|----------|
| А   | 04-26-2021    | Initial Drawing | RC