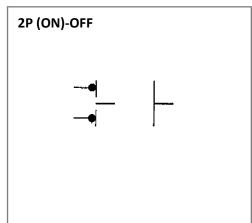

## **Mechanical Dimensions: Inches [mm]**



## **Mounting Hole**



## **Circuit Diagram**



## **Electrical Specifications**

| Rating                    | 15A 12V DC           |  |
|---------------------------|----------------------|--|
| <b>Contact Resistance</b> | 50m ohm Max.         |  |
| Insulation Resistance     | DC 500V 100M ohm Min |  |
| Dielectric Strength       | AC 1500V 1 minute    |  |
|                           |                      |  |

## **Material Specifications**

| Nickel Plated Brass   |
|-----------------------|
| Nickel Plated Brass   |
| Zn Alloy Plated Metal |
|                       |

# **Push-Pull Switch**

PA1-1B-DC-3



| Rev | Date of issue | Revision Notes  | Designed | Approved |
|-----|---------------|-----------------|----------|----------|
| А   | 04-26-2021    | Initial Drawing | RC       | OF       |