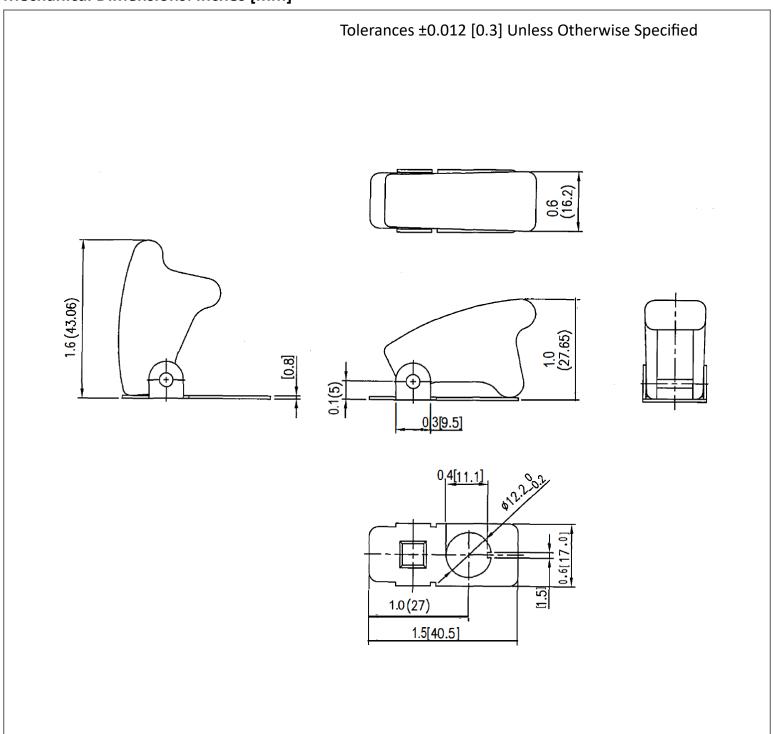

## Mechanical Dimensions: Inches [mm]

## **Material Specifications**

| Face plate                | steel, with black glossy finish                    | Opposite Keyway available. See SC-R-R |  |  |
|---------------------------|----------------------------------------------------|---------------------------------------|--|--|
| Spring-based switch       | Red,ABS                                            |                                       |  |  |
| Mounting hole diameter    | 12.2mm (0.481")                                    |                                       |  |  |
| Applicable switch         | Standard 12.0 mm or 15/32" diameter mounting stems |                                       |  |  |
| Applicable switch handles | Standard 17.5 mm (11/16")                          |                                       |  |  |