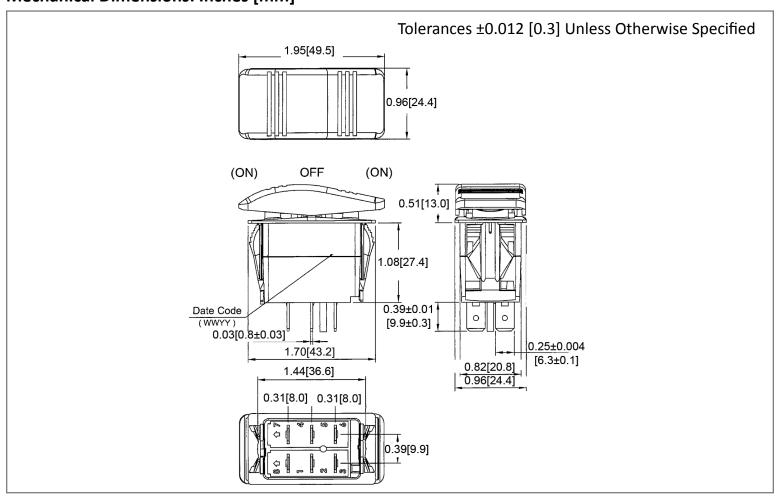

# **Mechanical Dimensions: Inches [mm]**



#### **Mounting Hole**



### **Circuit Diagram**



# **Electrical Specifications**

| Rating                    | 20A 125V AC 1/3HP,<br>10A 250V AC 3/4HP |  |
|---------------------------|-----------------------------------------|--|
| <b>Contact Resistance</b> | 50m ohm Max                             |  |
| Insulation Resistance     | DC 500V 100M ohm Min                    |  |
| Dielectric Strength       | AC 1500V 1 minute                       |  |
| Operation Temperature     | -25°C~85°C                              |  |

#### **Material Specifications**

| Frame        | Black, Nylon 66 (94V-2) |  |  |
|--------------|-------------------------|--|--|
| Actuator     | Black, Nylon 66 (94V-2) |  |  |
| Terminals    | Silver plated copper    |  |  |
| Splash-proof | IP56