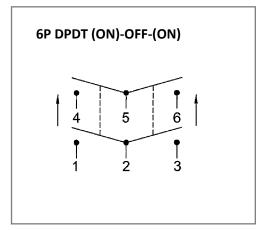

# **Mechanical Dimensions: Inches [mm]**



#### **Mounting Hole**



### **Circuit Diagram**



# **Electrical Specifications**

| Rating                    | 20A 125V AC 1/3HP,<br>10A 250V AC 3/4HP |  |
|---------------------------|-----------------------------------------|--|
| <b>Contact Resistance</b> | 50m ohm Max                             |  |
| Insulation Resistance     | DC 500V 100M ohm Min                    |  |
| Dielectric Strength       | AC 1500V 1 minute                       |  |
| Operation Temperature     | -25°C~85°C                              |  |

#### **Material Specifications**

| Frame        | Black, Nylon 66 (94V-2) |  |  |
|--------------|-------------------------|--|--|
| Actuator     | Black, Nylon 66 (94V-2) |  |  |
| Terminals    | Silver plated copper    |  |  |
| Splash-proof | IP56                    |  |  |
|              |