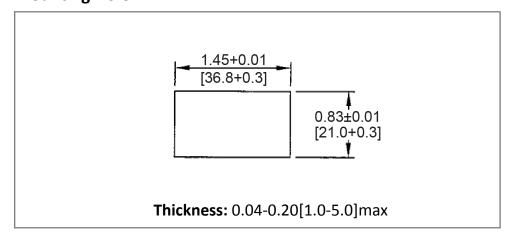

# **Mechanical Dimensions: Inches [mm]**



#### **Mounting Hole**



### **Circuit Diagram**



# **Electrical Specifications**

| Rating                    | 20A 125V AC 1/3HP,<br>10A 250V AC 3/4HP |  |
|---------------------------|-----------------------------------------|--|
| <b>Contact Resistance</b> | 50m ohm Max                             |  |
| Insulation Resistance     | DC 500V 100M ohm Min                    |  |
| Dielectric Strength       | AC 1500V 1 minute                       |  |
| Operation Temperature     | -25°C~85°C                              |  |

#### **Material Specifications**

| Frame        | Black, Nylon 66 (94V-2) |  |  |
|--------------|-------------------------|--|--|
| Actuator     | Black, Nylon 66 (94V-2) |  |  |
| Terminals    | Silver plated copper    |  |  |
| Splash-proof | IP56                    |  |  |
|