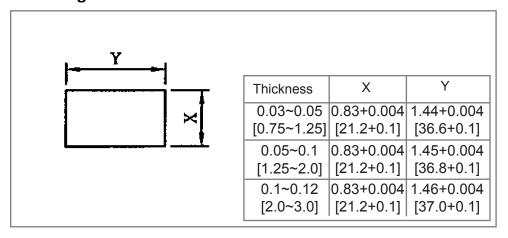

#### Mechanical Dimensions: Inches [mm]



#### **Mounting Hole**



### **Circuit Diagram**



#### **Electrical Specifications**

| Rating                           | 16A 125VAC 10A 277VAC 3/4HP<br>16(4)A 125/250V AC (R)(s) |  |  |
|----------------------------------|----------------------------------------------------------|--|--|
| Contact Resistance               | 50m ohm Max                                              |  |  |
| Insulation Resistance            | DC 500V 100M ohm Min                                     |  |  |
| Dielectric Strength              | AC 1500V 1 minute                                        |  |  |
| Operation Temperature -20°C~85°C |                                                          |  |  |

#### **Material Specifications**

| Frame      | Black, Nylon 66       |
|------------|-----------------------|
| Actuator