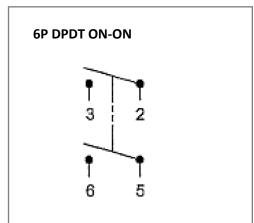

#### Mechanical Dimensions: Inches [mm]



#### **Mounting Hole**



### **Circuit Diagram**



#### **Electrical Specifications**

| Rating                           | 16A 125VAC 10A 277VAC 3/4HP<br>16(4)A 125/250V AC (R)(s) |  |  |
|----------------------------------|----------------------------------------------------------|--|--|
| Contact Resistance               | 50m ohm Max                                              |  |  |
| Insulation Resistance            | DC 500V 100M ohm Min                                     |  |  |
| Dielectric Strength              | AC 1500V 1 minute                                        |  |  |
| Operation Temperature -20°C~85°C |                                                          |  |  |

#### **Material Specifications**

| Frame      | Black, Nylon 66       |
|------------|-----------------------|
| Actuator   | Black, Nylon 66+33%GF