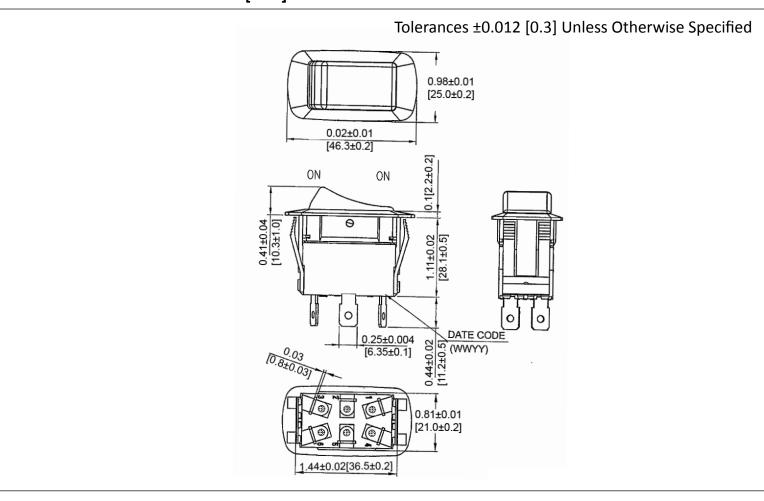

#### Mechanical Dimensions: Inches [mm]



#### **Mounting Hole**



### **Circuit Diagram**



#### **Electrical Specifications**

| Rating                           | 16A 125VAC 10A 277VAC 3/4HP<br>16(4)A 125/250V AC (R)(s) |  |  |
|----------------------------------|----------------------------------------------------------|--|--|
| Contact Resistance               | 50m ohm Max                                              |  |  |
| Insulation Resistance            | DC 500V 100M ohm Min                                     |  |  |
| Dielectric Strength              | AC 1500V 1 minute                                        |  |  |
| Operation Temperature -20°C~85°C |                                                          |  |  |

#### **Material Specifications**

| Frame      | Black, Nylon 66       |
|------------|---------