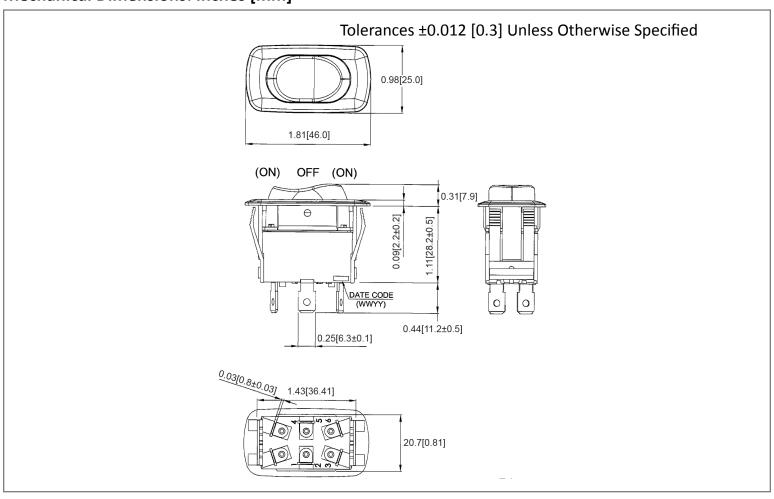

# **Mechanical Dimensions: Inches [mm]**



#### **Mounting Hole**



### **Circuit Diagram**



# **Electrical Specifications**

| Pating                | 16A 125VAC 10A 277VAC 3/4HP<br>16(4)A 125/250V AC • <b>%)</b> « |
|-----------------------|-----------------------------------------------------------------|
| Contact Resistance    | 50m ohm Max.                                                    |
| Insulation Resistance | DC 500V 100M ohm Min                                            |
| Dielectric Strength   | AC 1500V 1 minute                                               |
| Operation Temperature | -30°C ~ 85°C                                                    |

#### **Material Specifications**

| Frame      | Black, Nylon 66 |
|------------|-----------------|
| Actuator   | Black, Nylon 66 |
| Waterproof | IP56