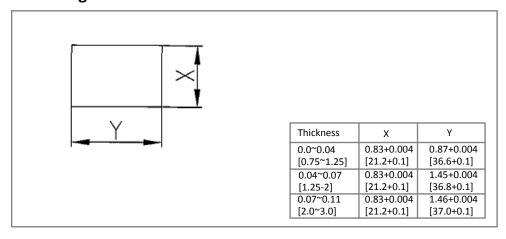

# **Mechanical Dimensions: Inches [mm]**



#### **Mounting Hole**



### **Circuit Diagram**



# **Electrical Specifications**

| Pating                | 16A 125VAC 10A 277VAC 3/4HP<br>16(4)A 125/250V AC • <b>%)</b> « |
|-----------------------|-----------------------------------------------------------------|
| Contact Resistance    | 50m ohm Max.                                                    |
| Insulation Resistance | DC 500V 100M ohm Min                                            |
| Dielectric Strength   | AC 1500V 1 minute                                               |
| Operation Temperature | -30°C ~ 85°C                                                    |

#### **Material Specifications**

| Frame      | Black, Nylon 66 |
|------------|-----------------|
| Actuator   | Black, Nylon 66 |
| Waterproof | IP56            |

# **Rocker Switch*