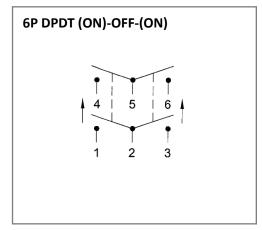

# **Mechanical Dimensions: Inches [mm]**



#### **Mounting Hole**



### **Circuit Diagram**



# **Electrical Specifications**

| Pating                | 16A 125VAC 10A 277VAC 3/4HP<br>16(4)A 125/250V AC • <b>%)</b> « |
|-----------------------|-----------------------------------------------------------------|
| Contact Resistance    | 50m ohm Max.                                                    |
| Insulation Resistance | DC 500V 100M ohm Min                                            |
| Dielectric Strength   | AC 1500V 1 minute                                               |
| Operation Temperature | -30°C ~ 85°C                                                    |

#### **Material Specifications**

| Frame      | Black, Nylon 66 |
|------------|-----------------|
| Actuator   | Black, Nylon 66 |
| Waterproof | IP56            |

# **Rocker Switch**

SRA1-2G-AC-1-NN



# Rev