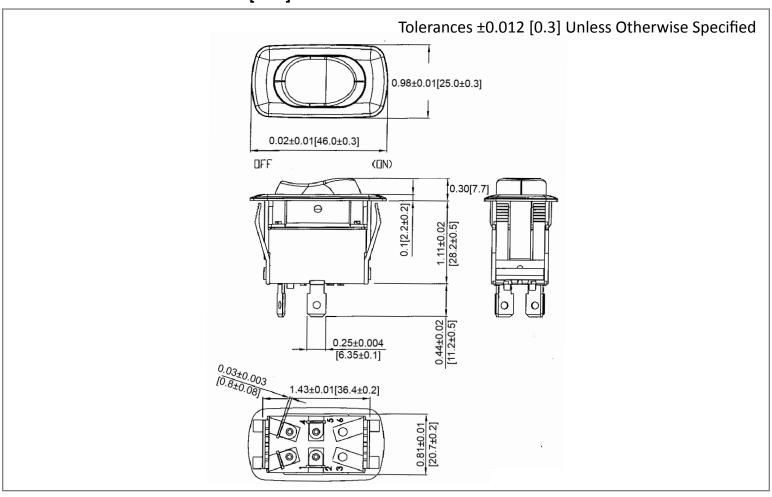

### Mechanical Dimensions: Inches [mm]



### **Mounting Hole**



## **Circuit Diagram**



## **Electrical Specifications**

| Rating                           | 16A 125VAC 10A 277VAC 3/4HP<br>16(4)A 125/250V AC • 70 • 10 • 10 • 10 • 10 • 10 • 10 • 10 |  |
|----------------------------------|-------------------------------------------------------------------------------------------|--|
| Contact Resistance               | 50m ohm Max                                                                               |  |
| Insulation Resistance            | DC 500V 100M ohm Min                                                                      |  |
| Dielectric Strength              | AC 1500V 1 minute                                                                         |  |
| Operation Temperature -20°C~85°C |