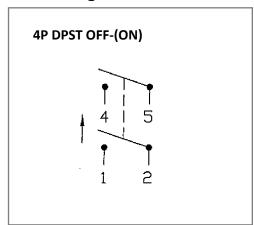

### Mechanical Dimensions: Inches [mm]



### **Mounting Hole**



## **Circuit Diagram**



## **Electrical Specifications**

| Rating                           | 16A 125VAC 10A 277VAC 3/4HP<br>16(4)A 125/250V AC • 70 • 10 • 10 • 10 • 10 • 10 • 10 • 10 |  |
|----------------------------------|-------------------------------------------------------------------------------------------|--|
| Contact Resistance               | 50m ohm Max                                                                               |  |
| Insulation Resistance            | DC 500V 100M ohm Min                                                                      |  |
| Dielectric Strength              | AC 1500V 1 minute                                                                         |  |
| Operation Temperature -20°C~85°C |