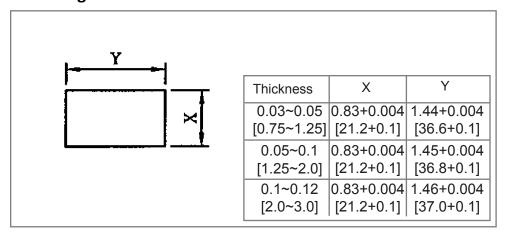

### Mechanical Dimensions: Inches [mm]



### **Mounting Hole**



## **Circuit Diagram**



## **Electrical Specifications**

| Rating                           | 16A 125VAC 10A 277VAC 3/4HP<br>16(4)A 125/250V AC • 70 • 10 • 10 • 10 • 10 • 10 • 10 • 10 |  |
|----------------------------------|-------------------------------------------------------------------------------------------|--|
| Contact Resistance               | 50m ohm Max                                                                               |  |
| Insulation Resistance            | DC 500V 100M ohm Min                                                                      |  |
| Dielectric Strength              | AC 1500V 1 minute                                                                         |  |
| Operation Temperature -20°C~85°C |