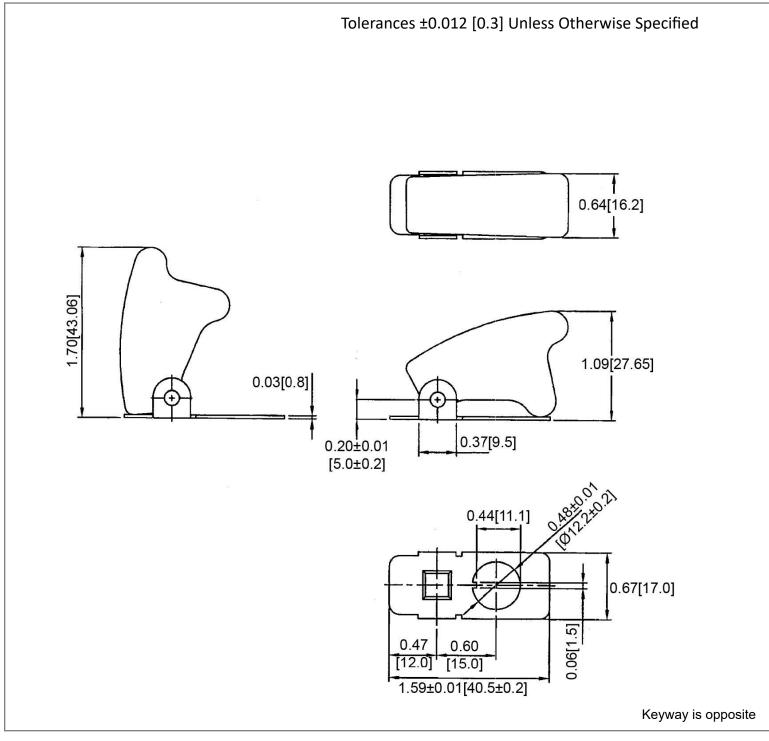

## Mechanical Dimensions: Inches [mm]

## **Material Specifications**

| Face plate                | Steel, Black glossy finish                         |
|---------------------------|----------------------------------------------------|
| Spring-based switch       | Red,ABS                                            |
| Mounting hole diameter    | 12.2mm (0.481")                                    |
| Applicable switch         | Standard 12.0 mm or 15/32" diameter mounting stems |
| Applicable switch handles | Standard 17.5 mm (11/16")                          |