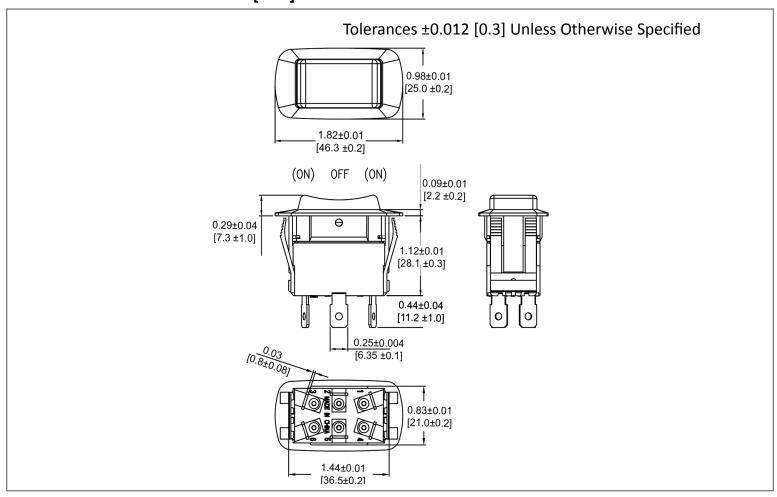

## **Mechanical Dimensions: Inches [mm]**



## **Mounting Hole**



## **Circuit Diagram**



### **Electrical Specifications**

| Rating                                   | 16A 125VAC 10A 277VAC 3/4HP<br>16(4)A 125/250V AC • 🔊 😘 |  |
|------------------------------------------|---------------------------------------------------------|--|
| Contact Resistance                       | 50m ohm Max.                                            |  |
| Insulation Resistance                    | DC 500V 100M ohm Min.                                   |  |
| Dielectric Strength                      | AC 1500V 1 minute                                       |  |
| <b>Operation Temperature</b> -20 °C~85°C |                                                         |  |

#### **Material Specifications**

| Frame      | Black, Nylon 66       |
|--