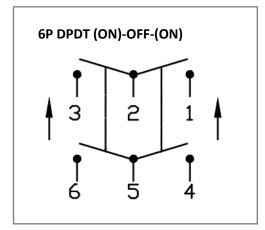

## **Mechanical Dimensions: Inches [mm]**



## **Mounting Hole**



## **Circuit Diagram**



### **Electrical Specifications**

| Rating                                   | 16A 125VAC 10A 277VAC 3/4HP<br>16(4)A 125/250V AC • 🔊 😘 |  |
|------------------------------------------|---------------------------------------------------------|--|
| Contact Resistance                       | 50m ohm Max.                                            |  |
| Insulation Resistance                    | DC 500V 100M ohm Min.                                   |  |
| Dielectric Strength                      | AC 1500V 1 minute                                       |  |
| <b>Operation Temperature</b> -20 °C~85°C |                                                         |  |

#### **Material Specifications**

| Frame      | Black, Nylon 66       |
|------------|-----------------------|
| Actuator   |