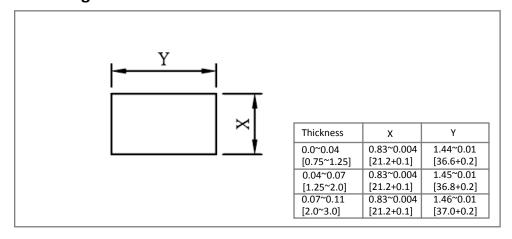

## **Mechanical Dimensions: Inches [mm]**



## **Mounting Hole**



## **Circuit Diagram**



### **Electrical Specifications**

| Rating                                   | 16A 125VAC 10A 277VAC 3/4HP<br>16(4)A 125/250V AC • 🔊 😘 |  |
|------------------------------------------|---------------------------------------------------------|--|
| Contact Resistance                       | 50m ohm Max.                                            |  |
| Insulation Resistance                    | DC 500V 100M ohm Min.                                   |  |
| Dielectric Strength                      | AC 1500V 1 minute                                       |  |
| <b>Operation Temperature</b> -20 °C~85°C |                                                         |  |

#### **Material Specifications**

| Frame      | Black, Nylon 66       |
|------------|-------------