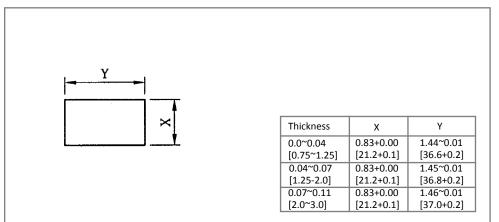

## Mechanical Dimensions: Inches [mm]



#### Mounting Hole



#### **Circuit Diagram**



#### **Electrical Specifications**

| Rating                       | 16A 125VAC 10A 277VAC 3/4HP<br>16(4)A 125/250V AC 🔊 🔊 |
|------------------------------|-------------------------------------------------------|
| Contact Resistance           | 50m ohm Max                                           |
| Insulation Resistance        | DC 500V 100M ohm Min                                  |
| Dielectric Strength          | AC 1500V 1 minute                                     |
| <b>Operation Temperature</b> | -20 C~85 C                                            |

### **Material Specifications**

| Frame      | Black, Nylon 66       |
|------------|-----------------------|
| Actuator   | Black, Nylon 66+33%GF |
| Waterproof | IP56                  |

# SRB1-1G