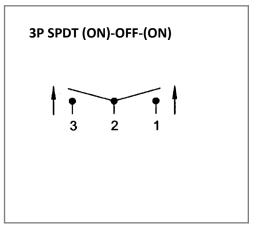

## Mechanical Dimensions: Inches [mm]



#### Mounting Hole



#### **Circuit Diagram**



#### **Electrical Specifications**

| Rating                       | 16A 125VAC 10A 277VAC 3/4HP<br>16(4)A 125/250V AC 🔊 🔊 |
|------------------------------|-------------------------------------------------------|
| Contact Resistance           | 50m ohm Max                                           |
| Insulation Resistance        | DC 500V 100M ohm Min                                  |
| Dielectric Strength          | AC 1500V 1 minute                                     |
| <b>Operation Temperature</b> | -20 C~85 C                                            |

### **Material Specifications**

| Frame      | Black, Nylon 66       |
|------------|-----------------------|
| Actuator   | Black, Nylon 66+33%GF |
| Waterproof | IP56                  |

# SRB1-1G-AC-1-NN



## **Designed Ap