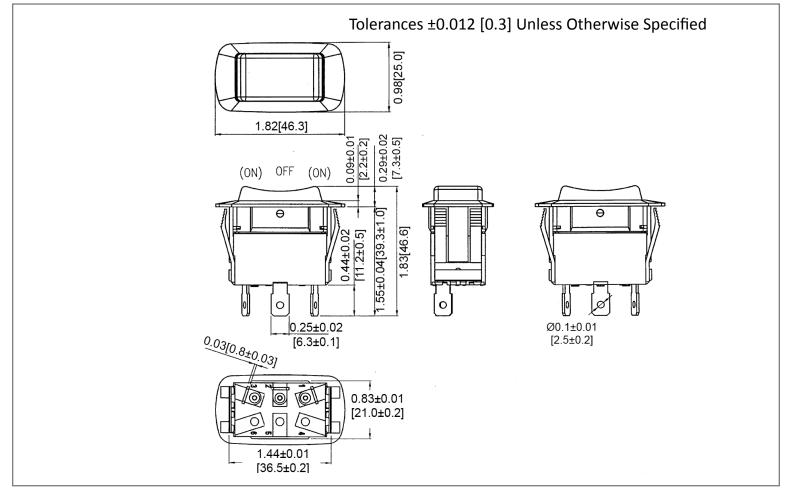

## Mechanical Dimensions: Inches [mm]



#### Mounting Hole



#### **Circuit Diagram**



#### **Electrical Specifications**

| Rating                       | 16A 125VAC 10A 277VAC 3/4HP<br>16(4)A 125/250V AC 🔊 🔊 |
|------------------------------|-------------------------------------------------------|
| Contact Resistance           | 50m ohm Max                                           |
| Insulation Resistance        | DC 500V 100M ohm Min                                  |
| Dielectric Strength          | AC 1500V 1 minute                                     |
| <b>Operation Temperature</b> | -20 C~85 C                                            |

### **Material Specifications**

| Frame      | Black, Nylon 66       |
|------------|-----------------------|
| Actuator   | Black, Nylon 66+33%GF |
| Waterproof | IP56