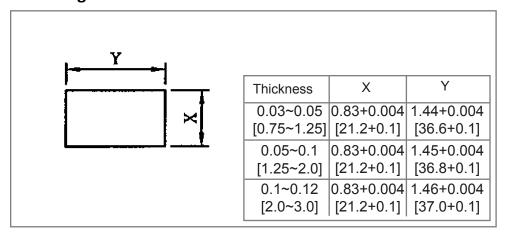

## **Mechanical Dimensions: Inches [mm]**



#### **Mounting Hole**



### **Circuit Diagram**



## **Electrical Specifications**

| Rating                           | 16A 125VAC 10A 277VAC 3/4HP<br>16(4)A 125/250V AC • 🔊 🖫 |  |
|----------------------------------|---------------------------------------------------------|--|
| <b>Contact Resistance</b>        | 50m ohm Max                                             |  |
| Insulation Resistance            | DC 500V 100M ohm Min                                    |  |
| Dielectric Strength              | AC 1500V 1 minute                                       |  |
| Operation Temperature -20°C~85°C |                                                         |  |

#### **Material Specifications**

| Frame      | Black, Nylon 66 |
|------------|-----------------|
| Actuator   | Black, Nylon 66 |
| Waterproof |