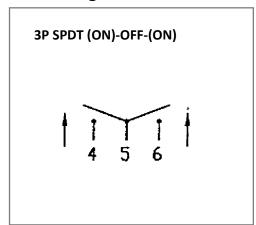

## **Mechanical Dimensions: Inches [mm]**



#### **Mounting Hole**



### **Circuit Diagram**



## **Electrical Specifications**

| Rating                           | 16A 125VAC 10A 277VAC 3/4HP<br>16(4)A 125/250V AC • 🔊 🖫 |  |
|----------------------------------|---------------------------------------------------------|--|
| <b>Contact Resistance</b>        | 50m ohm Max                                             |  |
| Insulation Resistance            | DC 500V 100M ohm Min                                    |  |
| Dielectric Strength              | AC 1500V 1 minute                                       |  |
| Operation Temperature -20°C~85°C |                                                         |  |

#### **Material Specifications**

| Frame      | Black, Nylon 66 |
|------------|-----------------|
| Actuator   | Black, Nylon 66 |
| Waterproof | IP56            |

# **Rock