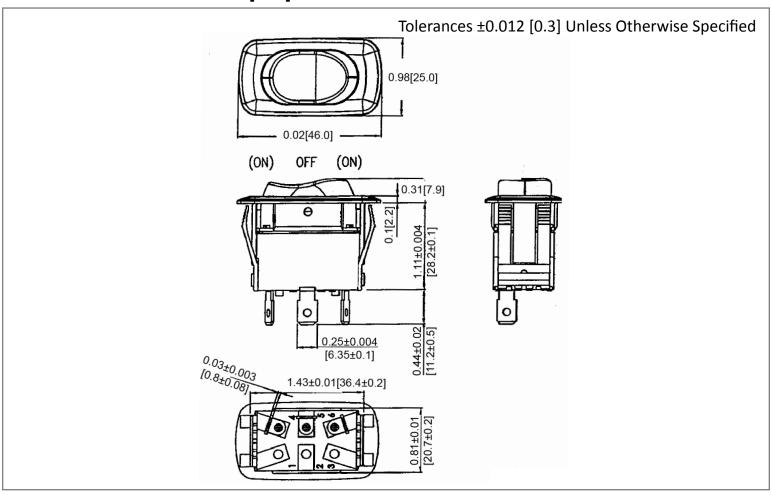

## **Mechanical Dimensions: Inches [mm]**



#### **Mounting Hole**



### **Circuit Diagram**



## **Electrical Specifications**

| Rating                           | 16A 125VAC 10A 277VAC 3/4HP<br>16(4)A 125/250V AC • 🔊 🖫 |  |
|----------------------------------|---------------------------------------------------------|--|
| <b>Contact Resistance</b>        | 50m ohm Max                                             |  |
| Insulation Resistance            | DC 500V 100M ohm Min                                    |  |
| Dielectric Strength              | AC 1500V 1 minute                                       |  |
| Operation Temperature -20°C~85°C |                                                         |  |

#### **Material Specifications**

| Frame      | Black, Nylon 66 |
|------------|-----------------|
| Actuator   | Black,