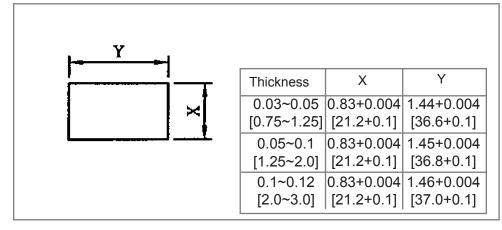

# Mechanical Dimensions: Inches [mm]



#### **Mounting Hole**



### **Circuit Diagram**



#### **Electrical Specifications**

| Rating                                  | 16A 125VAC 10A 277VAC 3/4HP<br>16(4)A 125/250V AC ସ 🔊 ₪ জ |  |
|-----------------------------------------|-----------------------------------------------------------|--|
| Contact Resistance                      | 50m ohm Max                                               |  |
| Insulation Resistance                   | DC 500V 100M ohm Min                                      |  |
| Dielectric Strength                     | AC 1500V 1 minute                                         |  |
| <b>Operation Temperature</b> -20°C~85°C |                                                           |  |

## **Material Specifications**

| Frame     | Black, Nylon 66 |
|-----------|---------------