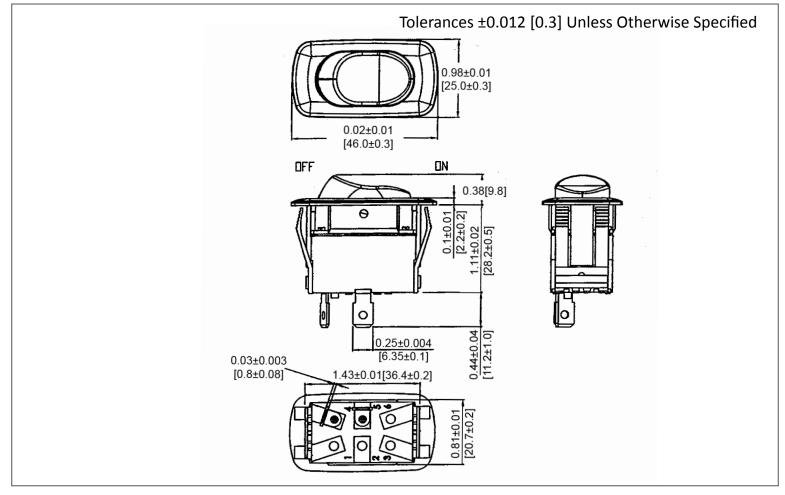

# Mechanical Dimensions: Inches [mm]



#### **Mounting Hole**



### **Circuit Diagram**



#### **Electrical Specifications**

| Rating                                  | 16A 125VAC 10A 277VAC 3/4HP<br>16(4)A 125/250V AC ସ 🔊 ₪ জ |  |
|-----------------------------------------|-----------------------------------------------------------|--|
| Contact Resistance                      | 50m ohm Max                                               |  |
| Insulation Resistance                   | DC 500V 100M ohm Min                                      |  |
| Dielectric Strength                     | AC 1500V 1 minute                                         |  |
| <b>Operation Temperature</b> -20°C~85°C |                                                           |  |

## **Material Specifications**

| Frame     | Black, Nylon 66 |
|-