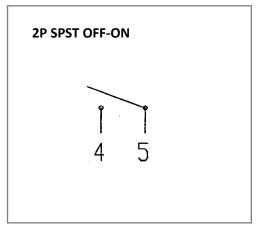

# Mechanical Dimensions: Inches [mm]



#### **Mounting Hole**



### **Circuit Diagram**



#### **Electrical Specifications**

| Rating                                  | 16A 125VAC 10A 277VAC 3/4HP<br>16(4)A 125/250V AC ସ 🔊 ₪ জ |  |
|-----------------------------------------|-----------------------------------------------------------|--|
| Contact Resistance                      | 50m ohm Max                                               |  |
| Insulation Resistance                   | DC 500V 100M ohm Min                                      |  |
| Dielectric Strength                     | AC 1500V 1 minute                                         |  |
| <b>Operation Temperature</b> -20°C~85°C |                                                           |  |

## **Material Specifications**

| Frame     | Black, Nylon 66 |
|-----------|-----------------|
| Actuator  | Black, Ny