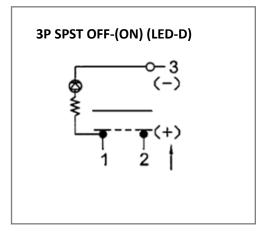

## **Mechanical Dimensions: Inches [mm]**



### **Mounting Hole**



#### **Circuit Diagram**



## **Electrical Specifications**

| Rating                | 50A 12V DC           |
|-----------------------|----------------------|
| Contact Resistance    | 50m ohm Max          |
| Insulation Resistance | DC 500V 100M ohm Min |
| Dielectric Strength   | AC 1500V 1 minute    |
| Operation Temperature | -25°C ~ 85°C         |

### **Material Specifications**

| Frame     | Black, Nylon 66 (94V-2)                  |
|-----------|------------------------------------------|
| Cover     | Black, ABS (94HB)                        |
| Terminals | Copper alloy (Brass)                     |
| LED       | ø5.0 Green diffused                      |
| Actuator  | Green, PC (94V-2)<br>White. Hot stamping |

## **Starter Switch**

# SA-1B-DC-3-GL



| Rev | Date of issue | Revision Notes  | Designed