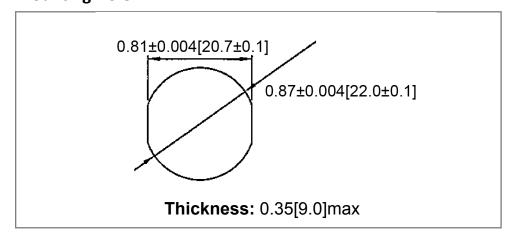

## **Mechanical Dimensions: Inches [mm]**



### **Mounting Hole**



#### **Circuit Diagram**



## **Electrical Specifications**

| Rating                | 50A 12V DC           |
|-----------------------|----------------------|
| Contact Resistance    | 50m ohm Max          |
| Insulation Resistance | DC 500V 100M ohm Min |
| Dielectric Strength   | AC 1500V 1 minute    |
| Operation Temperature | -25°C ~ 85°C         |

### **Material Specifications**

| Frame     | Black, Nylon 66 (94V-2)                  |
|-----------|------------------------------------------|
| Cover     | Black, ABS (94HB)                        |
| Terminals | Copper alloy (Brass)                     |
| LED       | ø5.0 Green diffused                      |
| Actuator  | Green, PC (94V-2)<br>White. Hot stamping |

## **Starter Switch**

# SA-1B-DC-3-GL



| Rev | Date of issue |