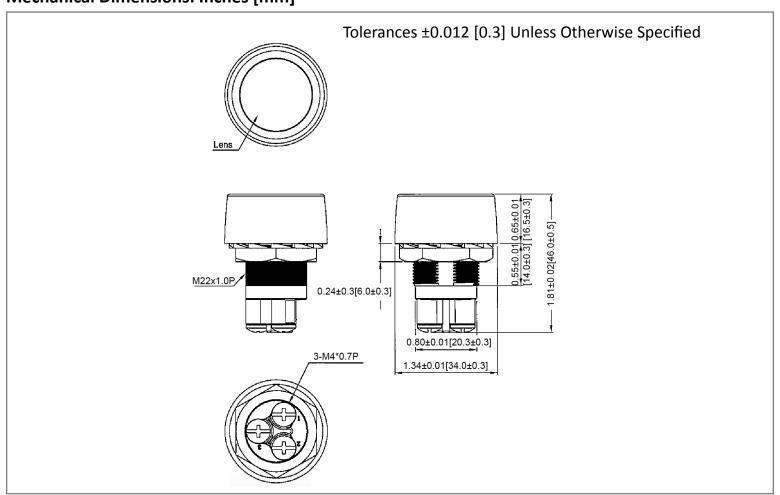

## **Mechanical Dimensions: Inches [mm]**



### **Mounting Hole**



#### **Circuit Diagram**



## **Electrical Specifications**

| Rating                | 50A 12V DC           |
|-----------------------|----------------------|
| Contact Resistance    | 50m ohm Max          |
| Insulation Resistance | DC 500V 100M ohm Min |
| Dielectric Strength   | AC 1500V 1 minute    |
| Operation Temperature | -25°C ~ 85°C         |

### **Material Specifications**

| Frame     | Black, Nylon 66 (94V-2)                  |
|-----------|------------------------------------------|
| Cover     | Black, ABS (94HB)                        |
| Terminals | Copper alloy (Brass)                     |
| LED       | ø5.0 Green diffused                      |
| Actuator  | Green, PC (94V-2)<br>White. Hot stamping |

## **Starter Switch**

# SA-1B-DC-3-GL