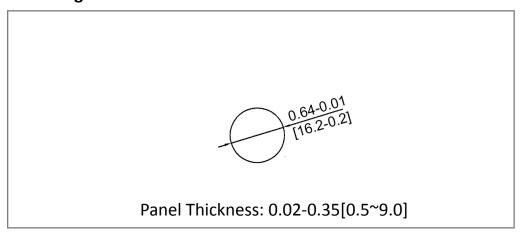

### **Mechanical Dimensions: Inches [mm]**



## **Mounting Hole**



# **Circuit Diagram**



## **Electrical Specifications**

| Voltage Rating        | 12VDC              |
|-----------------------|--------------------|
| Insulation Resistance | DC 500V 1000M ohms |
| Dielectric Strenght   | AC 1500V 1 min     |
| Operating Temperature | -20°C ~ 85°C       |
|                       |                    |

### **Material Specifications**

| LED Size | 10mm                 |
|----------|----------------------|
| Body     | Nylon 66 (UL94V-2)   |
| Base     | Nylon (UL94V-2)      |
| Terminal | Brass, Nickel Plated |
|          |                      |

LED Indicator LP4-10-1-R



| Rev | Date of issue | Revision Notes  | Designed | Approved |
|-----|---------------|-----------------|----------|----------|
| А   | 11-30-2020    | Initial Drawing | RC