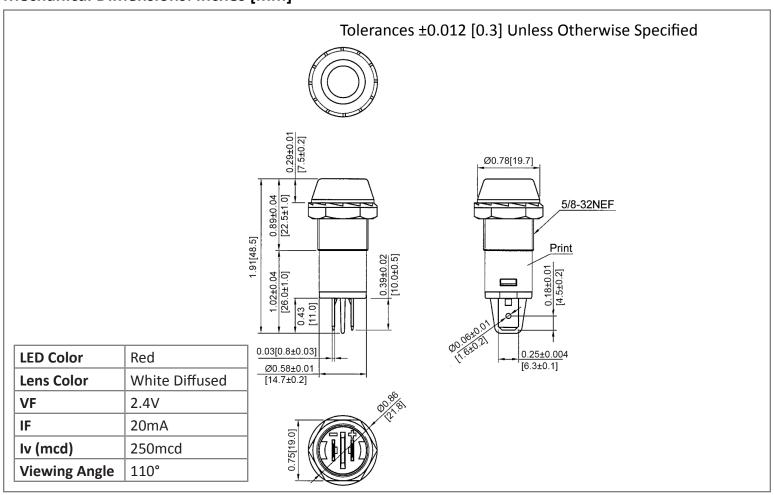

### **Mechanical Dimensions: Inches [mm]**



## **Mounting Hole**



# **Circuit Diagram**



## **Electrical Specifications**

| Voltage Rating        | 12VDC              |
|-----------------------|--------------------|
| Insulation Resistance | DC 500V 1000M ohms |
| Dielectric Strenght   | AC 1500V 1 min     |
| Operating Temperature | -20°C ~ 85°C       |
|                       |                    |

### **Material Specifications**

| LED Size | 10mm                 |
|----------|----------------------|
| Body     | Nylon 66 (UL94V-2)   |
| Base     | Nylon (UL94V-2)      |
| Terminal | Brass, Nickel Plated |
|          |                      |

LED Indicator LP4-10-1-R



| Rev | Date of issue | Revision Notes  | Designed | Approved |
|-----|---------------|-----------------|----------|----------|
| А   | 11-30-2020    | In