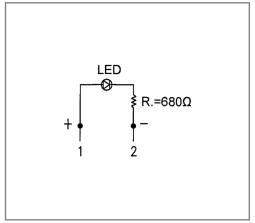

### **Mechanical Dimensions: Inches [mm]**



## **Mounting Hole**



# **Circuit Diagram**



## **Electrical Specifications**

| Voltage Rating        | 12VDC              |
|-----------------------|--------------------|
| Insulation Resistance | DC 500V 1000M ohms |
| Dielectric Strenght   | AC 1500V 1 min     |
| Operating Temperature | -20°C ~ 85°C       |
|                       |                    |

### **Material Specifications**

| LED Size | 10mm                 |
|----------|----------------------|
| Body     | Nylon 66 (UL94V-2)   |
| Base     | Nylon (UL94V-2)      |
| Terminal | Brass, Nickel Plated |
|          |                      |

LED Indicator LP4-10-1-R



| Rev | Date of issue | Revision Notes  | Designed | Approved |
|-----|---------------|-----------------|----------|----------|
| А   | 11-30-2020    | Initial Drawing | RC       | OF       |