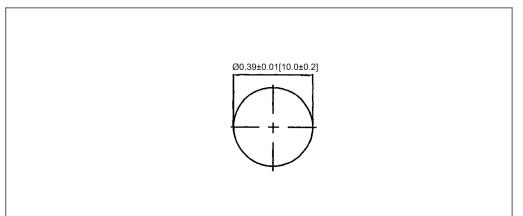

# **Mechanical Dimensions: Inches [mm]**



### **Mounting Hole**



### **Circuit Diagram**



# **Electrical Specifications**

| Voltage Rating        | 12VDC             |
|-----------------------|-------------------|
| Insulation Resistance | DC 500V 100M ohms |
| Dielectric Strenght   | AC 1500V 1 min    |
| Operating Temperature | -20°C ~ 80°C      |
|                       |                   |

### **Material Specifications**

| LED Size | 5mm                  |
|----------|----------------------|
| Body     | Nylon (UL94V-2)      |
| Base     | PF (UL94V-1)         |
| Terminal | Brass, Nickel Plated |
|          |                      |

**LED Indicator** 

LP3-5-1-R



| Rev Date of issue Revision Notes |            | Designed A      | Approved |    |
|----------------------------------|------------|-----------------|----------|----|
| Α