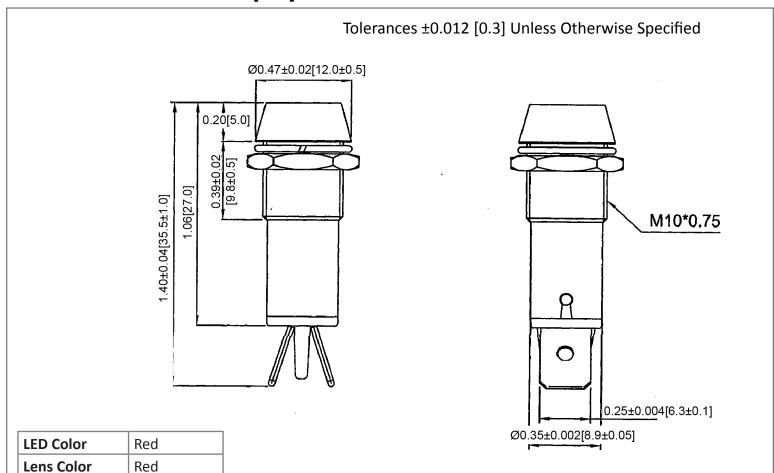

# **Mechanical Dimensions: Inches [mm]**



### **Mounting Hole**



### **Circuit Diagram**



# **Electrical Specifications**

| Voltage Rating        | 12VDC             |
|-----------------------|-------------------|
| Insulation Resistance | DC 500V 100M ohms |
| Dielectric Strenght   | AC 1500V 1 min    |
| Operating Temperature | -20°C ~ 80°C      |
|                       |                   |

### **Material Specifications**

| LED Size | 5mm                  |
|----------|----------------------|
| Body     | Nylon (UL94V-2)      |
| Base     | PF (UL94V-1)         |
| Terminal | Brass, Nickel Plated |
|          |                      |

**LED Indicator** 

LP3-5-1-R



| Rev Date of issue Revision Notes |            | Designed A      | Approved |    |
|----------------------------------|------------|-----------------|--