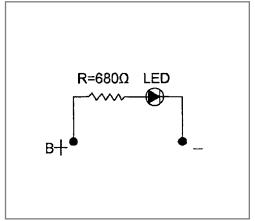

# **Mechanical Dimensions: Inches [mm]**



### **Mounting Hole**



### **Circuit Diagram**



# **Electrical Specifications**

| Voltage Rating        | 12VDC             |
|-----------------------|-------------------|
| Insulation Resistance | DC 500V 100M ohms |
| Dielectric Strenght   | AC 1500V 1 min    |
| Operating Temperature | -20°C ~ 80°C      |
|                       |                   |

### **Material Specifications**

| LED Size | 5mm                  |
|----------|----------------------|
| Body     | Nylon (UL94V-2)      |
| Base     | PF (UL94V-1)         |
| Terminal | Brass, Nickel Plated |
|          |                      |

**LED Indicator** 

LP3-5-1-R



| Rev Date of issue Revision Notes |            | Designed A      | Approved |    |
|----------------------------------|------------|-----------------|----------|----|
| Α                                |