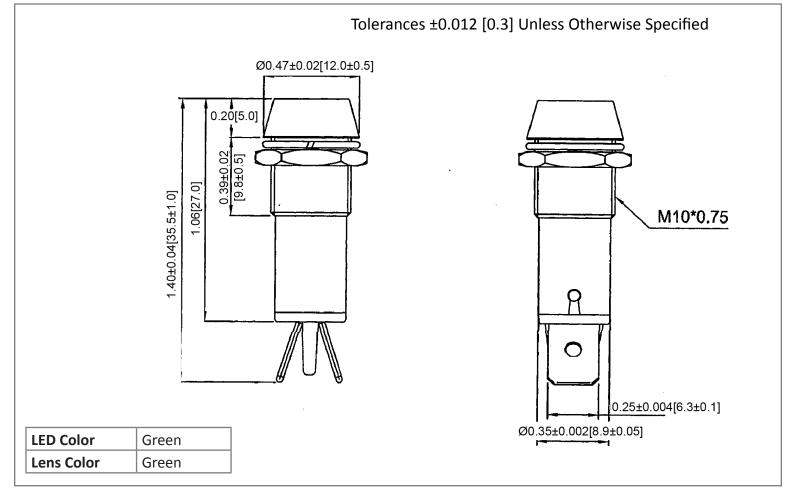

## Mechanical Dimensions: Inches [mm]

| LED | ) Indicator                  | LP3-5-1-G | SWITCH<br>COMPONENTS |
|-----|------------------------------|-----------|----------------------|
| Rev | Date of issue Revision Notes |           | Designed Approved    |
|     |                              |           |                      |