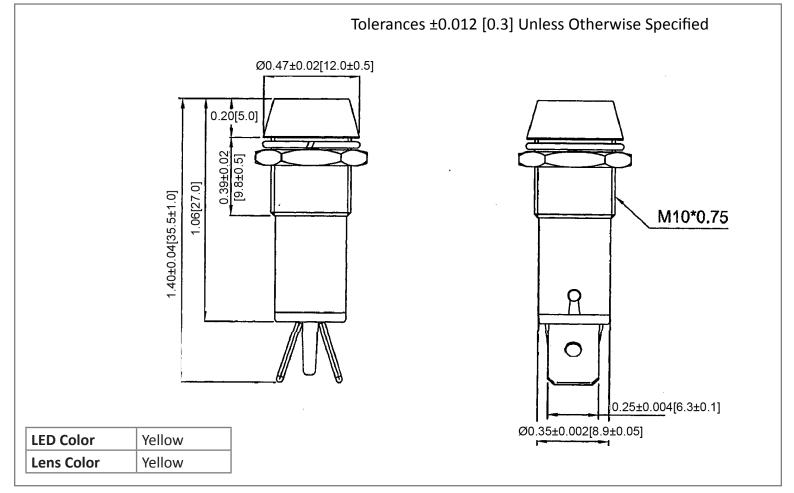

## Mechanical Dimensions: Inches [mm]

| LED Indicator |               |                       | LP3-5-1-A | <b>SWITCH</b><br>COMPONENTS |
|---------------|---------------|-----------------------|-----------|-----------------------------|
| Rev           | Date of issue | <b>Revision Notes</b> |           | Designed Approved           |
| А             | 11-30-2020    | Initial Drawing       |           | RC OF                       |