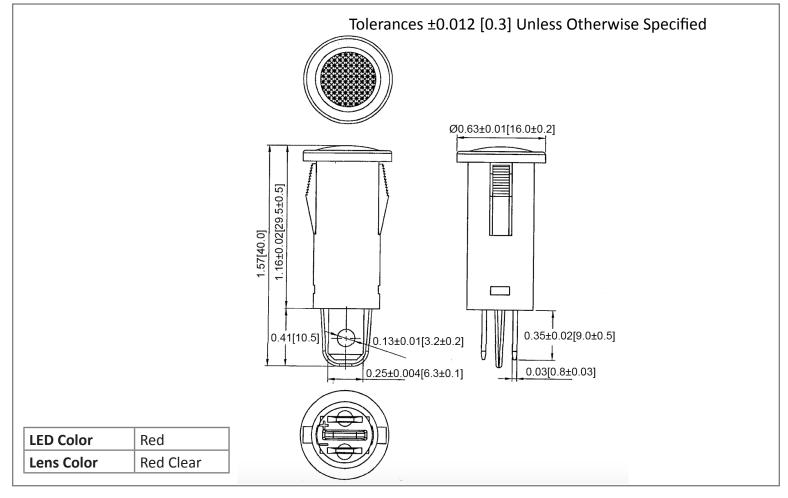

## Mechanical Dimensions: Inches [mm]

## **Electrical Specifications**

| Voltage Rating        | 12VDC             |
|-----------------------|-------------------|
| Insulation Resistance | DC 500V 100M ohms |
| Dielectric Strenght   | AC 500V 1 min     |
| Operating Temperature | -20°C ~ 85°C      |

## **Material Specifications**

| LED Size | 5mm                       |
|----------|---------------------------|
| Body     | PC (UL94V-2)              |
| Base     | Nylon 66 + 33% Fiberglass |
| Terminal | Brass, Nickel Plated      |