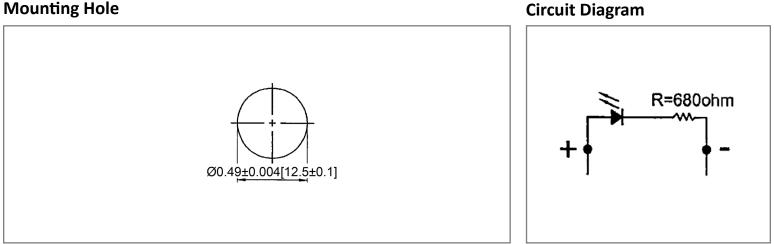

LP2-5-1-R



## Mechanical Dimensions: Inches [mm]



## **Mounting Hole**



## **Electrical Specifications**

| Voltage Rating        | 12VDC             |
|-----------------------|-------------------|
| Insulation Resistance | DC 500V 100M ohms |
| Dielectric Strenght   | AC 500V 1 min     |
| Operating Temperature | -20°C ~ 85°C      |

## **Material Specifications**

| LED Size | 5mm                       |
|----------|---------------------------|
| Body     | PC (UL94V-2)              |
| Base     | Nylon 66 + 33% Fiberglass |
| Terminal | Brass, Nickel Plated      |

| LED Indicator |               | LP2-5-1-R             | SWITCH<br>COMPONENTS |                   |
|---------------|---------------|-----------------------|----------------------|-------------------|
| Rev           | Date of issue | <b>Revision Notes</b> |                      | Designed App