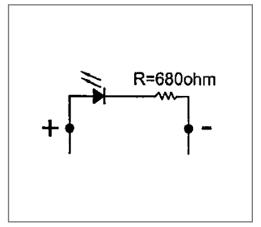

# **Mechanical Dimensions: Inches [mm]**



# **Mounting Hole**



### **Circuit Diagram**



# **Electrical Specifications**

| Voltage Rating        | 12VDC             |
|-----------------------|-------------------|
| Insulation Resistance | DC 500V 100M ohms |
| Dielectric Strenght   | AC 500V 1 min     |
| Operating Temperature | -20°C ~ 85°C      |
|                       |                   |

#### **Material Specifications**

| LED Size | 5mm                       |
|----------|---------------------------|
| Body     | PC (UL94V-2)              |
| Base     | Nylon 66 + 33% Fiberglass |
| Terminal | Brass, Nickel Plated      |
|          |                           |

LED Indicator

LP2-5-1-G



| Rev | Date of issue | Revision Notes  | Designed | Approved |
|-----|---------------|-----------------|----------|----------|
| А   | 11-30-2020    | Initial Drawing | RC