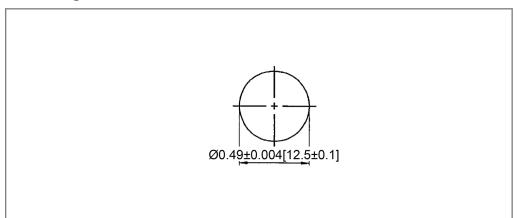

# **Mechanical Dimensions: Inches [mm]**



# **Mounting Hole**



### **Circuit Diagram**



# **Electrical Specifications**

| Voltage Rating        | 12VDC             |
|-----------------------|-------------------|
| Insulation Resistance | DC 500V 100M ohms |
| Dielectric Strenght   | AC 500V 1 min     |
| Operating Temperature | -20°C ~ 85°C      |
|                       |                   |

#### **Material Specifications**

| LED Size | 5mm                       |
|----------|---------------------------|
| Body     | PC (UL94V-2)              |
| Base     | Nylon 66 + 33% Fiberglass |
| Terminal | Brass, Nickel Plated      |
|          |                           |

LED Indicator

LP2-5-1-G



| Rev | Date of issue | Revision Notes  | Designed | Approved |
|-----|---------------|-----------------|----------|----------|
| А   | 11-30-2020    |