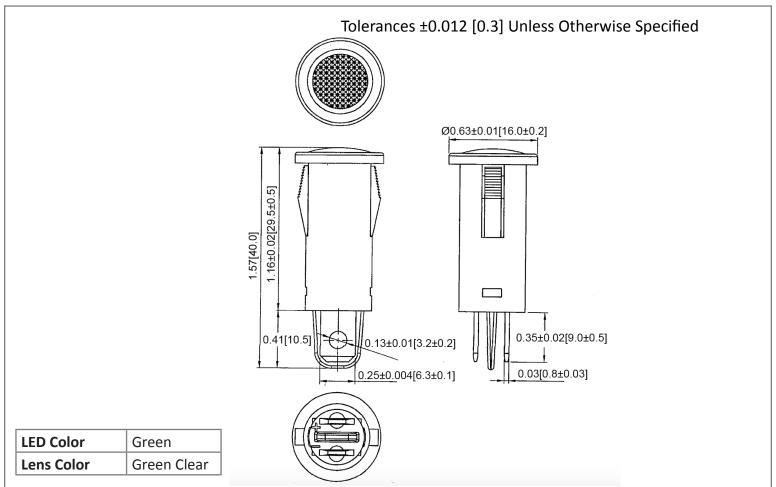

# **Mechanical Dimensions: Inches [mm]**



# **Mounting Hole**



### **Circuit Diagram**



# **Electrical Specifications**

| Voltage Rating        | 12VDC             |
|-----------------------|-------------------|
| Insulation Resistance | DC 500V 100M ohms |
| Dielectric Strenght   | AC 500V 1 min     |
| Operating Temperature | -20°C ~ 85°C      |
|                       |                   |

#### **Material Specifications**

| LED Size | 5mm                       |
|----------|---------------------------|
| Body     | PC (UL94V-2)              |
| Base     | Nylon 66 + 33% Fiberglass |
| Terminal | Brass, Nickel Plated      |
|          |                           |

LED Indicator

LP2-5-1-G



| Rev | Date of issue | Revision Notes  | Designed | Approved |
|-----|---------------|-----------------|----------|----------|
|