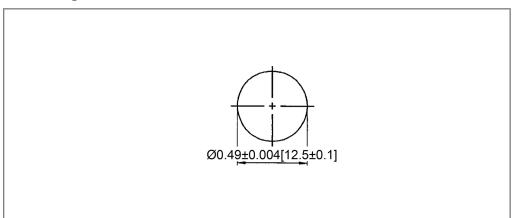

## **Mechanical Dimensions: Inches [mm]**



# **Mounting Hole**



# **Circuit Diagram**



## **Electrical Specifications**

| Voltage Rating        | 12VDC             |
|-----------------------|-------------------|
| Insulation Resistance | DC 500V 100M ohms |
| Dielectric Strenght   | AC 500V 1 min     |
| Operating Temperature | -20°C ~ 85°C      |
|                       |                   |

#### **Material Specifications**

| LED Size | 5mm                       |
|----------|---------------------------|
| Body     | PC (UL94V-2)              |
| Base     | Nylon 66 + 33% Fiberglass |
| Terminal | Brass, Nickel Plated      |
|          |                           |

LED Indicator LP2-5-1-A



| Rev | Date of issue | Revision Notes  | Designed | Approved |
|-----|---------------|-----------------|----------|----------|
| А   | 11-30-2020    | In