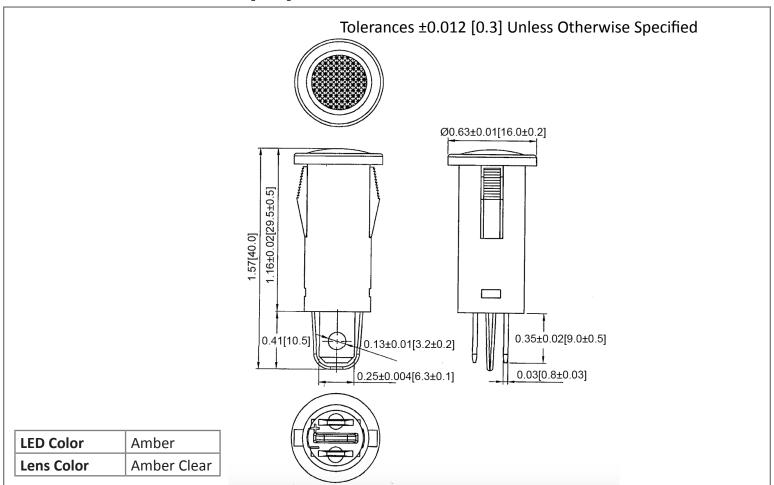

## **Mechanical Dimensions: Inches [mm]**



# **Mounting Hole**



# **Circuit Diagram**



## **Electrical Specifications**

| Voltage Rating        | 12VDC             |
|-----------------------|-------------------|
| Insulation Resistance | DC 500V 100M ohms |
| Dielectric Strenght   | AC 500V 1 min     |
| Operating Temperature | -20°C ~ 85°C      |
|                       |                   |

#### **Material Specifications**

| LED Size | 5mm                       |
|----------|---------------------------|
| Body     | PC (UL94V-2)              |
| Base     | Nylon 66 + 33% Fiberglass |
| Terminal | Brass, Nickel Plated      |
|          |                           |

LED Indicator LP2-5-1-A



| Rev | Date of issue | Revision Notes  | Designed | Approved |
|-----|---------------|-----------------|----------|----------|
| А