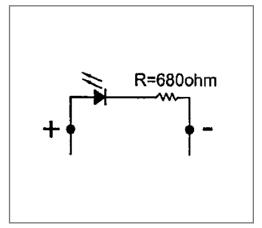

## **Mechanical Dimensions: Inches [mm]**



# **Mounting Hole**



# **Circuit Diagram**



## **Electrical Specifications**

| Voltage Rating        | 12VDC             |
|-----------------------|-------------------|
| Insulation Resistance | DC 500V 100M ohms |
| Dielectric Strenght   | AC 500V 1 min     |
| Operating Temperature | -20°C ~ 85°C      |
|                       |                   |

#### **Material Specifications**

| LED Size | 5mm                       |
|----------|---------------------------|
| Body     | PC (UL94V-2)              |
| Base     | Nylon 66 + 33% Fiberglass |
| Terminal | Brass, Nickel Plated      |
|          |                           |

LED Indicator LP2-5-1-A



| Rev | Date of issue | Revision Notes  | Designed | Approved |
|-----|---------------|-----------------|----------|----------|
| А   | 11-30-2020    | Initial Drawing | RC