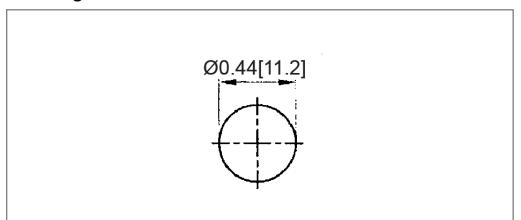

## **Mechanical Dimensions: Inches [mm]**



### **Mounting Hole**



# **Circuit Diagram**



## **Electrical Specifications**

| Voltage Rating        | 12VDC             |
|-----------------------|-------------------|
| Insulation Resistance | DC 500V 100M ohms |
| Dielectric Strenght   | AC 500V 1 min     |
| Operating Temperature | -20°C ~ 85°C      |
|                       |                   |

### **Material Specifications**

| LED Size | 8mm                    |
|----------|------------------------|
| Body     | Brass, Chromium Plated |
| Base     | PF (UL94V-1)           |
| Terminal | Brass, Nickel Plated   |
|          |                        |

LED Indicator

LM2-8-1-R



| Rev | Rev | Date of issue Revision Notes |                 | Designed | Approved |
|-----|-----|------------------------------|-----------------|----------|----------|
|