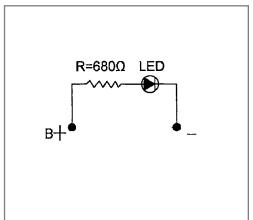

## **Mechanical Dimensions: Inches [mm]**



### **Mounting Hole**



# **Circuit Diagram**



## **Electrical Specifications**

| Voltage Rating        | 12VDC             |
|-----------------------|-------------------|
| Insulation Resistance | DC 500V 100M ohms |
| Dielectric Strenght   | AC 500V 1 min     |
| Operating Temperature | -20°C ~ 85°C      |
|                       |                   |

### **Material Specifications**

| LED Size | 8mm                    |
|----------|------------------------|
| Body     | Brass, Chromium Plated |
| Base     | PF (UL94V-1)           |
| Terminal | Brass, Nickel Plated   |
|          |                        |

LED Indicator

LM2-8-1-R



| Rev | Rev | Date of issue Revision Notes |                 | Designed | Approved |
|-----|-----|------------------------------|-----------------|----------|----------|
|     | А   | 11-30-2020