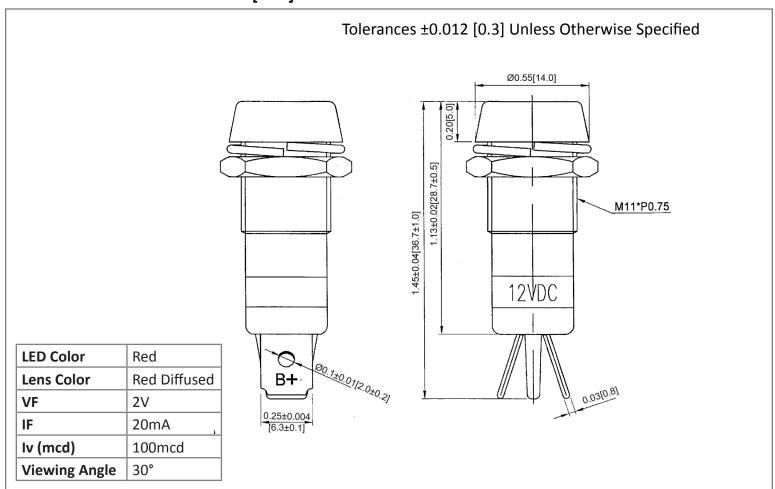

## **Mechanical Dimensions: Inches [mm]**



### **Mounting Hole**



# **Circuit Diagram**



## **Electrical Specifications**

| Voltage Rating        | 12VDC             |
|-----------------------|-------------------|
| Insulation Resistance | DC 500V 100M ohms |
| Dielectric Strenght   | AC 500V 1 min     |
| Operating Temperature | -20°C ~ 85°C      |
|                       |                   |

### **Material Specifications**

| LED Size | 8mm                    |
|----------|------------------------|
| Body     | Brass, Chromium Plated |
| Base     | PF (UL94V-1)           |
| Terminal | Brass, Nickel Plated   |
|          |                        |

LED Indicator

LM2-8-1-R



| Rev | Rev | Date of issue Revision Notes |                 | Designed | Approved |
|-----|-----|------------------------------|-----------------|