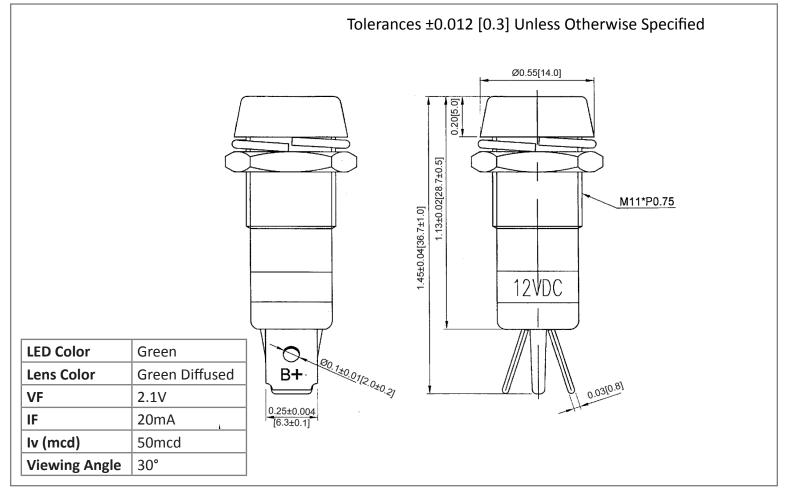

LM2-8-1-G

## **Mechanical Dimensions: Inches [mm]**

## **Electrical Specifications**

| Voltage Rating        | 12VDC             |
|-----------------------|-------------------|
| Insulation Resistance | DC 500V 100M ohms |
| Dielectric Strenght   | AC 500V 1 min     |
| Operating Temperature | -20°C ~ 85°C      |

## **Material Specifications**

| LED Size | 8mm                    |
|----------|------------------------|
| Body     | Brass, Chromium Plated |
| Base     | PF (UL94V-1)           |
| Terminal | Brass, Nickel Plated   |