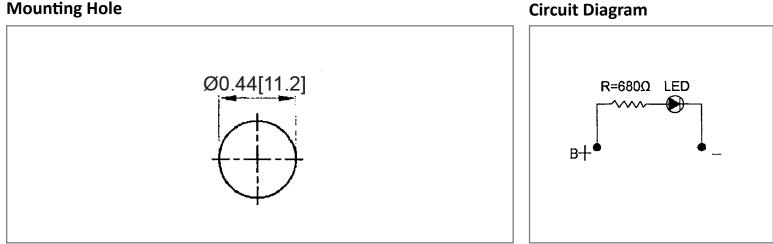

LM2-8-1-G



## **Mechanical Dimensions: Inches [mm]**



## **Mounting Hole**



## **Electrical Specifications**

| Voltage Rating        | 12VDC             |
|-----------------------|-------------------|
| Insulation Resistance | DC 500V 100M ohms |
| Dielectric Strenght   | AC 500V 1 min     |
| Operating Temperature | -20°C ~ 85°C      |

## **Material Specifications**

| LED Size | 8mm                    |
|----------|------------------------|
| Body     | Brass, Chromium Plated |
| Base     | PF (UL94V-1)           |
| Terminal | Brass, Nickel Plated   |

| LED Indicator                    |            | LM2-8-1-G       |  | SWITCH<br>COMPONENTS |          |  |
|----------------------------------|------------|-----------------|--|----------------------|----------|--|
| Rev Date of issue Revision Notes |            |                 |  | Designed             |