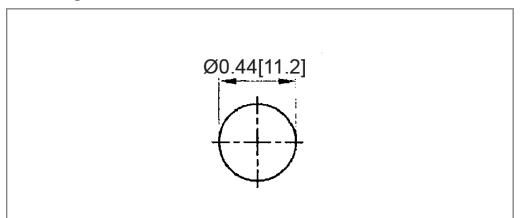

# **Mechanical Dimensions: Inches [mm]**



# **Mounting Hole**



## **Circuit Diagram**



# **Electrical Specifications**

| Voltage Rating        | 12VDC             |
|-----------------------|-------------------|
| Insulation Resistance | DC 500V 100M ohms |
| Dielectric Strenght   | AC 500V 1 min     |
| Operating Temperature | -20°C ~ 85°C      |
|                       |                   |

#### **Material Specifications**

| LED Size | 8mm                    |
|----------|------------------------|
| Body     | Brass, Chromium Plated |
| Base     | PF (UL94V-1)           |
| Terminal | Brass, Nickel Plated   |
|          |                        |

LED Indicator LM2-8-1-A



| Rev | Date of issue Revision Notes |                 | Designed | Approved |
|-----|------------------------------|-----------------|----------|----------|
| А   | 11-30-