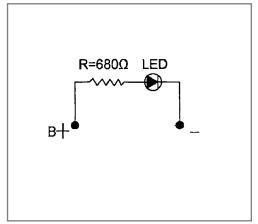

# **Mechanical Dimensions: Inches [mm]**



# **Mounting Hole**



## **Circuit Diagram**



# **Electrical Specifications**

| Voltage Rating        | 12VDC             |
|-----------------------|-------------------|
| Insulation Resistance | DC 500V 100M ohms |
| Dielectric Strenght   | AC 500V 1 min     |
| Operating Temperature | -20°C ~ 85°C      |
|                       |                   |

#### **Material Specifications**

| LED Size | 8mm                    |
|----------|------------------------|
| Body     | Brass, Chromium Plated |
| Base     | PF (UL94V-1)           |
| Terminal | Brass, Nickel Plated   |
|          |                        |

LED Indicator LM2-8-1-A



| Rev | Date of issue Revision Notes |                 | Designed | Approved |
|-----|------------------------------|-----------------|----------|----------|
| А   | 11-30-2020                   | I