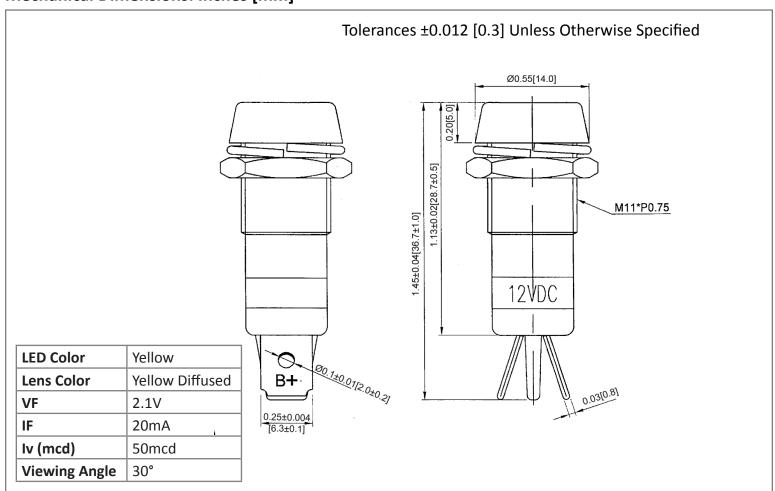

# **Mechanical Dimensions: Inches [mm]**



# **Mounting Hole**



## **Circuit Diagram**



# **Electrical Specifications**

| Voltage Rating        | 12VDC             |
|-----------------------|-------------------|
| Insulation Resistance | DC 500V 100M ohms |
| Dielectric Strenght   | AC 500V 1 min     |
| Operating Temperature | -20°C ~ 85°C      |
|                       |                   |

#### **Material Specifications**

| LED Size | 8mm                    |
|----------|------------------------|
| Body     | Brass, Chromium Plated |
| Base     | PF (UL94V-1)           |
| Terminal | Brass, Nickel Plated   |
|          |                        |

LED Indicator LM2-8-1-A



| Rev | Date of issue Revision Notes |                 | Designed | Approved |
|-----|------------------------------|-----------------|----------|---