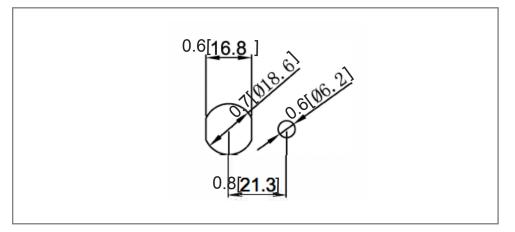

### **Mechanical Dimensions: Inches [mm]**



## **Mounting Hol**



## **Circuit Diagram**



### **Electrical Specifi ation**

| Continuous R tin     | 180A 6-36VDC (Large Studs),<br>20A 6-36VDC (Small Studs) |  |  |
|----------------------|----------------------------------------------------------|--|--|
| Intermi ent Ratin    | 1000A for 15secs intervals                               |  |  |
| Insulation esistance | DC 500V 100M ohm Min                                     |  |  |
| Dielectric Strength  | AC 1000V 1 minute                                        |  |  |
| Operation emperature | -40°C~85°C                                               |  |  |

#### **Material Specifi ation**

| Zinc diecast constructio                     |      |  |  |
|----------------------------------------------|------|--|--|
| Sealed with O-rings at base and mounti