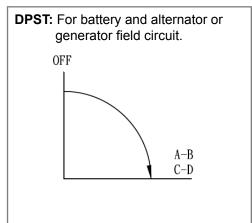

### **Mechanical Dimensions: Inches [mm]**



## **Mounting Hol**



## **Circuit Diagram**



### **Electrical Specifi ation**

| Continuous R tin     | 180A 6-36VDC (Large Studs),<br>20A 6-36VDC (Small Studs) |  |  |
|----------------------|----------------------------------------------------------|--|--|
| Intermi ent Ratin    | 1000A for 15secs intervals                               |  |  |
| Insulation esistance | DC 500V 100M ohm Min                                     |  |  |
| Dielectric Strength  | AC 1000V 1 minute                                        |  |  |
| Operation emperature | -40°C~85°C                                               |  |  |

#### **Material Specifi ation**

| Zinc diecast constructio                     |      |  |  |
|----------------------------------------------|------|--|--|
| Sealed with O-rings at base and mounting tem |      |  |  |
| Co