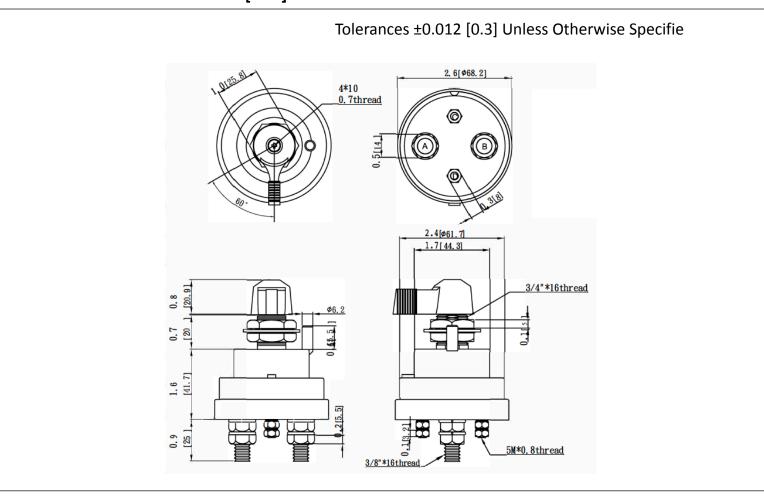

### **Mechanical Dimensions: Inches [mm]**



## **Mounting Hol**



## **Circuit Diagram**



### **Electrical Specifi ation**

| Continuous R tin     | 180A 6-36VDC (Large Studs),<br>20A 6-36VDC (Small Studs) |  |  |
|----------------------|----------------------------------------------------------|--|--|
| Intermi ent Ratin    | 1000A for 15secs intervals                               |  |  |
| Insulation esistance | DC 500V 100M ohm Min                                     |  |  |
| Dielectric Strength  | AC 1000V 1 minute                                        |  |  |
| Operation emperature | -40°C~85°C                                               |  |  |

#### **Material Specifi ation**

| Zinc diecast constructio                     |      |  |  |
|----------------------------------------------|------|--|--|
| Sealed with O-r