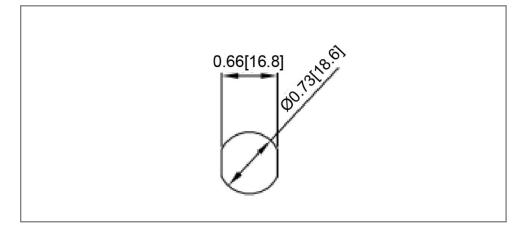

### Mechanical Dimensions: Inches [mm]



#### **Mounting Hole**



# Circuit Diagram



#### **Electrical Specifications**

| Continuous Rating            | 180A 6-36VDC (Large Studs),<br>20A 6-36VDC (Small Studs) |  |  |
|------------------------------|----------------------------------------------------------|--|--|
| Intermittent Rating          | 1000A for 15secs intervals                               |  |  |
| Insulation Resistance        | DC 500V 100M ohm Min                                     |  |  |
| Dielectric Strength          | AC 1000V 1 minute                                        |  |  |
| <b>Operation Temperature</b> | -40°C~85°C                                               |  |  |

#### **Material Specifications**

Zinc diecast construction

Sealed with O-rings at base and mounting stem

Copper, Silver plated terminals

Ingress Pro