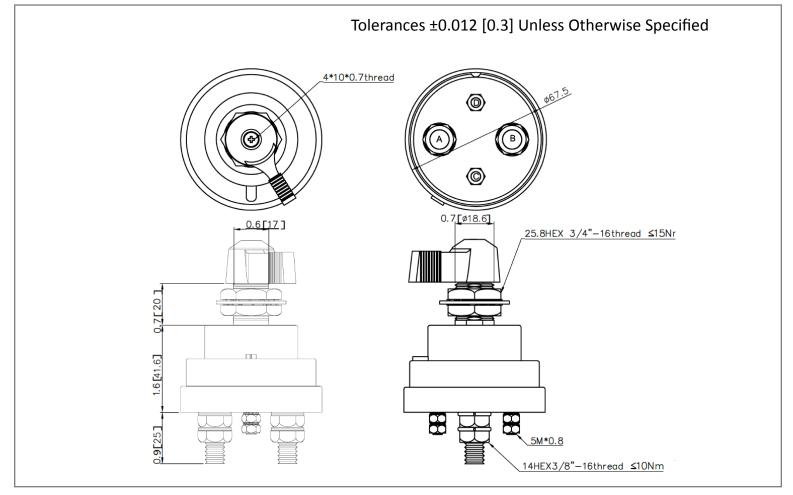

### Mechanical Dimensions: Inches [mm]



#### **Mounting Hole**



# Circuit Diagram



#### **Electrical Specifications**

| Continuous Rating            | 180A 6-36VDC (Large Studs),<br>20A 6-36VDC (Small Studs) |  |  |
|------------------------------|----------------------------------------------------------|--|--|
| Intermittent Rating          | 1000A for 15secs intervals                               |  |  |
| Insulation Resistance        | DC 500V 100M ohm Min                                     |  |  |
| Dielectric Strength          | AC 1000V 1 minute                                        |  |  |
| <b>Operation Temperature</b> | -40°C~85°C                                               |  |  |

#### **Material Specifications**

Zinc diecast construction

Sealed with O-rings at base and mounting stem

Copper, Silver pla