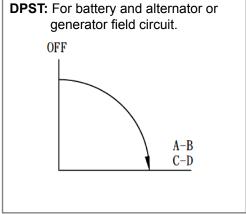

### Mechanical Dimensions: Inches [mm]



#### **Mounting Hole**



# Circuit Diagram



#### **Electrical Specifications**

| Continuous Rating            | 180A 6-36VDC (Large Studs),<br>20A 6-36VDC (Small Studs) |  |  |
|------------------------------|----------------------------------------------------------|--|--|
| Intermittent Rating          | 1000A for 15secs intervals                               |  |  |
| Insulation Resistance        | DC 500V 100M ohm Min                                     |  |  |
| Dielectric Strength          | AC 1000V 1 minute                                        |  |  |
| <b>Operation Temperature</b> | -40°C~85°C                                               |  |  |

#### **Material Specifications**

Zinc diecast construction

Sealed with O-rings at base and mounting stem

Copper, Silver plated terminals

Ingress Protection

Date of issu