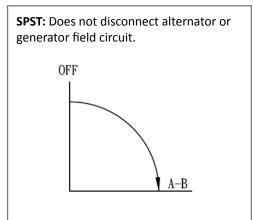

### **Mechanical Dimensions: Inches [mm]**



#### **Mounting Hole**



## **Circuit Diagram**



# **Electrical Specifications**

| Continuous Rating     | 180A 6-36VDC                             |  |  |
|-----------------------|------------------------------------------|--|--|
| Intermittent Rating   | 1000A for 15secs intervals               |  |  |
| Insulation Resistance | sulation Resistance DC 500V 100M ohm Min |  |  |
| Dielectric Strength   | AC 1000V 1 minute                        |  |  |
| Operation Temperature | -40°C~85°C                               |  |  |

| Zinc diecast construction                     |      |  |  |
|-----------------------------------------------|------|--|--|
| Sealed with O-rings at base and mounting stem |      |  |  |
| Copper, Silver plated terminals               |      |  |  |
| Ingress Protection                            | IP65 |  |  |