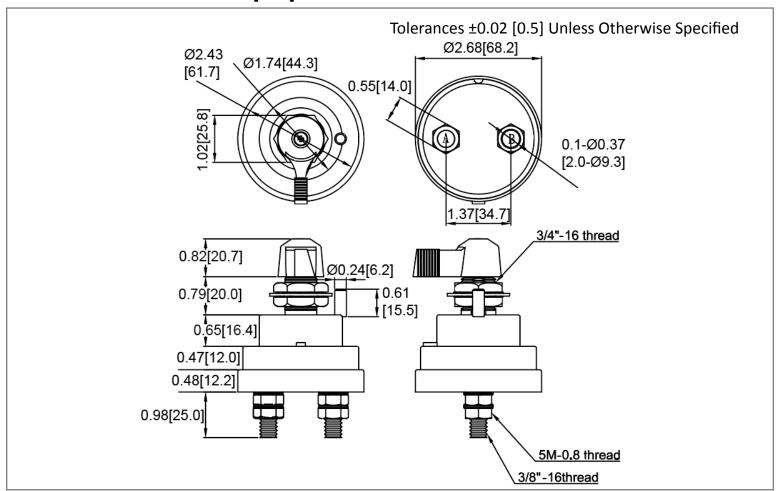

### **Mechanical Dimensions: Inches [mm]**



#### **Mounting Hole**



## **Circuit Diagram**



# **Electrical Specifications**

| Continuous Rating     | 180A 6-36VDC                             |  |  |
|-----------------------|------------------------------------------|--|--|
| Intermittent Rating   | 1000A for 15secs intervals               |  |  |
| Insulation Resistance | sulation Resistance DC 500V 100M ohm Min |  |  |
| Dielectric Strength   | AC 1000V 1 minute                        |  |  |
| Operation Temperature | -40°C~85°C                               |  |  |

| Zinc diecast construction                     |      |  |  |
|-----------------------------------------------|------|--|--|
| Sealed with O-rings at base and mounting stem |      |  |  |
| Copper, Silver plated terminals               |      |  |  |
| Ingress