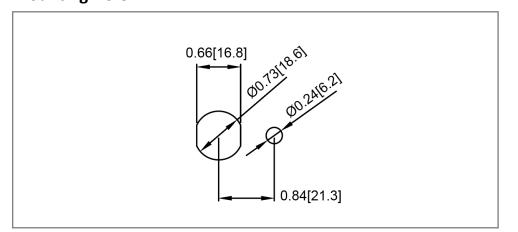

### **Mechanical Dimensions: Inches [mm]**



#### **Mounting Hole**



## **Circuit Diagram**



# **Electrical Specifications**

| Continuous Rating     | 180A 6-36VDC                             |  |  |
|-----------------------|------------------------------------------|--|--|
| Intermittent Rating   | 1000A for 15secs intervals               |  |  |
| Insulation Resistance | sulation Resistance DC 500V 100M ohm Min |  |  |
| Dielectric Strength   | AC 1000V 1 minute                        |  |  |
| Operation Temperature | -40°C~85°C                               |  |  |

| Zinc diecast construction                     |      |  |  |
|-----------------------------------------------|------|--|--|
| Sealed with O-rings at base and mounting stem |      |  |  |
| Copper, Silver plated terminals               |      |  |  |
| Ingress Protection