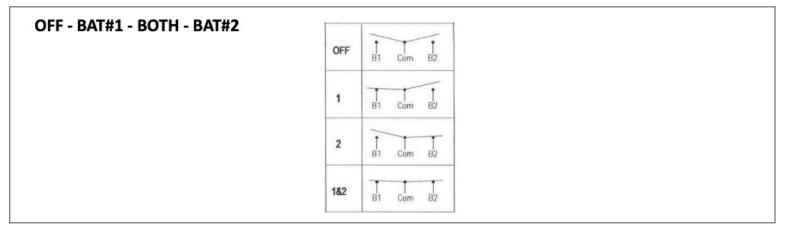

## Mechanical Dimensions: Inches [mm]



## **Circuit Diagram**



## **Electrical Specifications**

| Continuous Rating            | 300A 12-48V DC      |  |
|------------------------------|---------------------|--|
| Intermittent Rating          | 700A                |  |
| Cranking Rating              | 1000A for 5 secs    |  |
| Insulation Resistance        | DC 500V 1M ohm Min. |  |
| <b>Operation Temperature</b> | -40°C ~ 85°C        |  |

## **Material Specifications**

| IP66                 |                           |
|----------------------|---------------------------|
| Housing              | Nylon with 30% Fiberglass |
| Bottom               | PBT                       |
| Terminals / Contacts | Copper, Silver plated     |
| Actuator             | Silver plated             |
| Ignition Protected   | ISO 8846                  |



| F | Rev