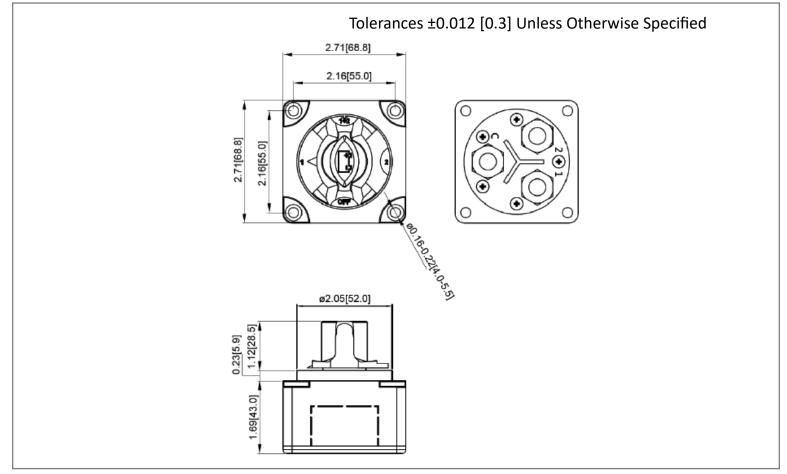

## Mechanical Dimensions: Inches [mm]



## **Circuit Diagram**



## **Electrical Specifications**

| Continuous Rating            | 300A 12-48V DC      |  |
|------------------------------|---------------------|--|
| Intermittent Rating          | 700A                |  |
| Cranking Rating              | 1000A for 5 secs    |  |
| Insulation Resistance        | DC 500V 1M ohm Min. |  |
| <b>Operation Temperature</b> | -40°C ~ 85°C        |  |

## **Material Specifications**

| IP66                 |                           |
|----------------------|---------------------------|
| Housing              | Nylon with 30% Fiberglass |
| Bottom               | PBT                       |
| Terminals / Contacts | Copper, Silver plated     |
| Actuator             | Silver plated             |
| Ignition Protected   | ISO 8846