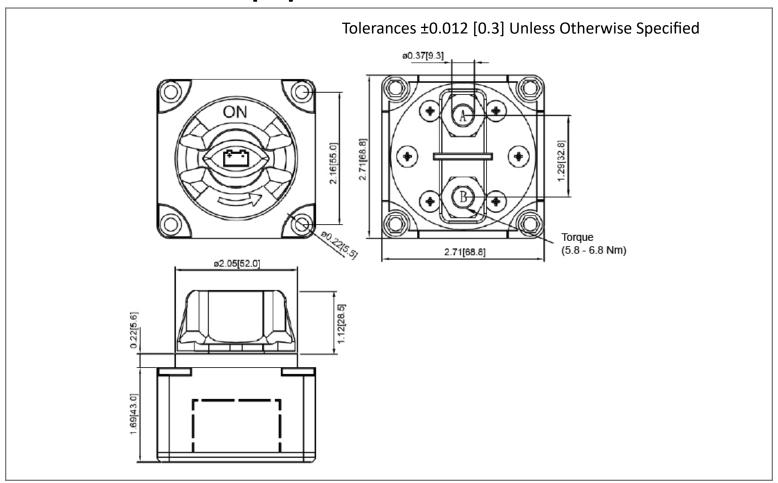

### **Mechanical Dimensions: Inches [mm]**



### **Mounting Hole**



### **Electrical Specifications**

| Continuous Rating     | 300A 24-48V DC      |
|-----------------------|---------------------|
| Intermittent Rating   | 700A                |
| Cranking Rating       | 1000A for 5secs     |
| Insulation Resistance | DC 500V 1M ohm Min. |
| Operation Temperature | -40°C ~ 85°C        |

## **Material Specifications**

| •                    |                       |
|----------------------|-----------------------|
| IP66                 |                       |
| Housing              | Nylon with 30%        |
| Bottom               | PBT                   |
| Terminals / Contacts | Copper, Silver plated |
| Actuator             | ABS                   |
| Ignition Protected   | ISO 8846              |

# **Battery Disconnect**