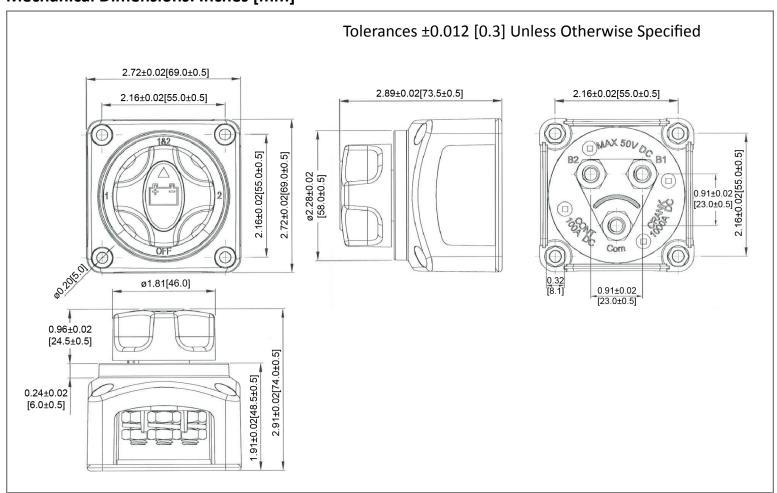

## **Mechanical Dimensions: Inches [mm]**



#### **Circuit Diagram**



## **Electrical Specifications**

| Continuous Rating     | 100A 12-50V DC         |
|-----------------------|------------------------|
| Intermittent Rating   | 300A                   |
| Cranking Rating       | 1000A for 5secs        |
| Insulation Resistance | DC 1000V 100M ohm Min. |
| Operation Temperature | -20°C ~ 80°C           |

#### **Material Specifications**

| •                    |                          |
|----------------------|--------------------------|
|                      | IP68 (operating surface) |
| Housing              | PBT (UL94V-0)            |
| Bottom               | PBT (UL94V-0)            |
| Terminals / Contacts | Copper Alloy             |
| Actuator             | PBT (UL94HB)             |

# Battery Switch

# BB2-DC