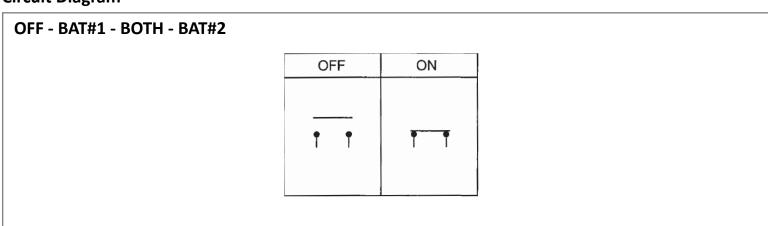

## **Mechanical Dimensions: Inches [mm]**



#### **Circuit Diagram**



## **Electrical Specifications**

| Continuous Rating     | 100A 12-50V DC         |
|-----------------------|------------------------|
| Intermittent Rating   | 300A                   |
| Cranking Rating       | 1000A for 5secs        |
| Insulation Resistance | DC 1000V 100M ohm Min. |
| Operation Temperature | -20°C ~ 80°C           |

#### **Material Specifications**

| •                    |                          |
|----------------------|--------------------------|
|                      | IP68 (operating surface) |
| Housing              | PBT (UL94V-0)            |
| Bottom               | PBT (UL94V-0)            |
| Terminals / Contacts | Copper Alloy             |
| Actuator             | PBT (UL94HB)             |

# Battery Switch

# BB2-DC



| Rev | Date of issue | Revi