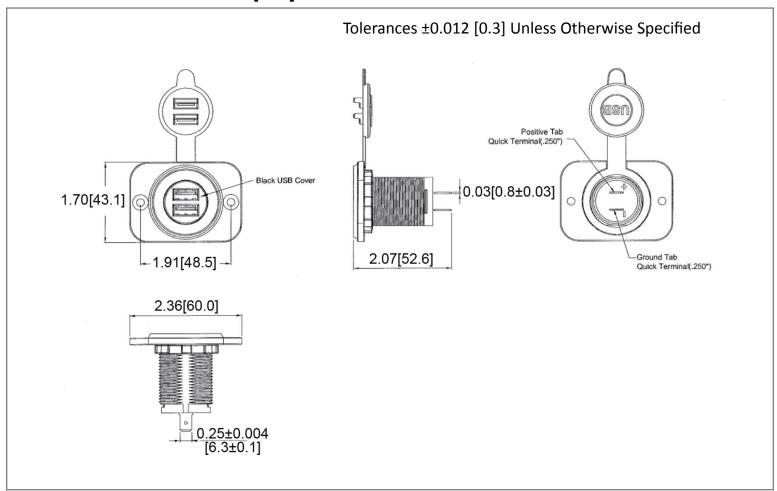

#### **Mechanical Dimensions: Inches [mm]**

#### **Electrical Specifications**

| Input Rating          | 12/24V            |
|-----------------------|-------------------|
| Output Rating         | 5VDC 2.4A/2.4A    |
| Insulation Resistance | DC 500V 100M ohm  |
| Dielectric Strength   | AC 1500V 1 minute |
| Operation Temperature | 0°C ~ 60°C        |

#### **Material Specifications**

| Housing               | Nylon with Fiberglass (UL94-HB), Black |
|-----------------------|----------------------------------------|
| Сар                   | PVC                                    |
| Mounting plate        | Nylon with Fiberglass (UL94-HB), Black |
| Surface Mounting Case | ABS                                    |
|                       |                                        |