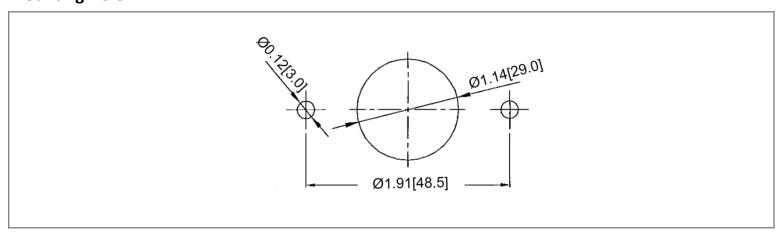

#### **Mechanical Dimensions: Inches [mm]**



#### **Mounting Hole**



#### **Electrical Specifications**

| Input Rating          | 12/24V            |
|-----------------------|-------------------|
| Output Rating         | 5VDC 2.4A/2.4A    |
| Insulation Resistance | DC 500V 100M ohm  |
| Dielectric Strength   | AC 1500V 1 minute |
| Operation Temperature | 0°C ~ 60°C        |

#### **Material Specifications**

| Housing               | Nylon with Fiberglass (UL94-HB), Black |
|-----------------------|----------------------------------------|
| Сар                   | PVC                                    |
| Mounting plate        | Nylon with Fiberglass (UL94-HB), Black |
| Surface Mounting Case | ABS                                    |
|                       |                                        |

### **Power Adapter - USB Socket**

## A1-USB2-1