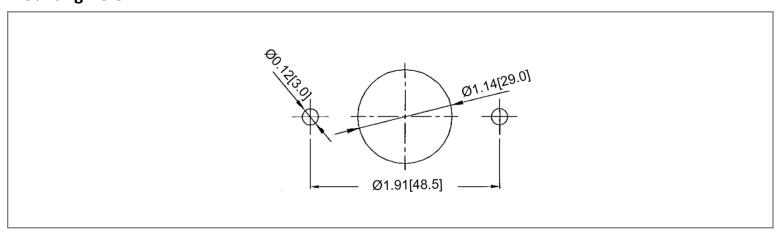

#### **Mechanical Dimensions: Inches [mm]**



#### **Mounting Hole**



#### **Electrical Specifications**

| Input Rating          | 12/24V               |
|-----------------------|----------------------|
| Output Rating         | 5VDC 2.4A/2.4A       |
| Insulation Resistance | DC 500V 100M ohm Min |
| Dielectric Strength   | AC 1500V 1 minute    |
| Operation Temperature | 0°C ~ 60°C           |

#### **Material Specifications**

| •                            |                                        |
|------------------------------|----------------------------------------|
|                              | LED power indicator inside             |
| Housing                      | Nylon with Fiberglass (UL94-HB), Black |
| Сар                          | PVC                                    |
| Mounting plate               | Nylon with Fiberglass (UL94-HB