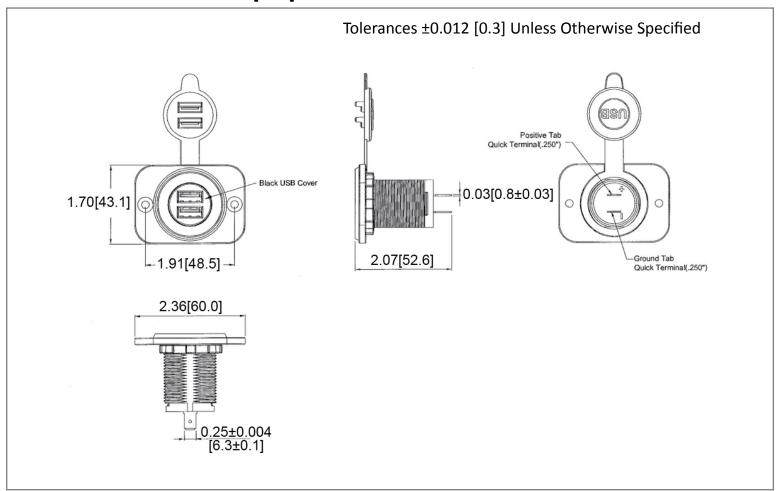

#### **Mechanical Dimensions: Inches [mm]**



#### **Mounting Hole**



#### **Electrical Specifications**

| Input Rating          | 12/24V               |
|-----------------------|----------------------|
| Output Rating         | 5VDC 2.4A/2.4A       |
| Insulation Resistance | DC 500V 100M ohm Min |
| Dielectric Strength   | AC 1500V 1 minute    |
| Operation Temperature | 0°C ~ 60°C           |

#### **Material Specifications**

| •                            |                                        |
|------------------------------|----------------------------------------|
|                              | LED power indicator inside             |
| Housing                      | Nylon with Fiberglass (UL94-HB), Black |
| Сар                          | PVC                                    |
| Mounting plate               | Nylo