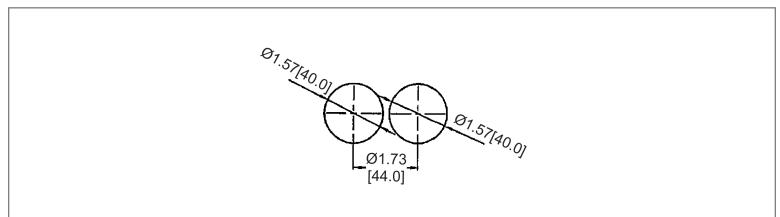

A1-P21USB2-1-B-PD



## Mechanical Dimensions: Inches [mm]



#### **Mounting Hole**



### **Electrical Specifications**

| Input Rating          | 12/24V                                            |  |  |
|-----------------------|---------------------------------------------------|--|--|
| Output Rating         | USB Socket: 5V 2.1A max DC.<br>Outlet Socket: 20A |  |  |
| Insulation Resistance | DC 500V 100M ohms                                 |  |  |
| Dielectric Strenght   | AC 1500V 1 min                                    |  |  |
| Operating Temperature | 0°C ~ 60°C                                        |  |  |

### **Material Specifications**

|                       | LED power indicator inside             |
|-----------------------|----------------------------------------|
| Housing               | Nylon with Fiberglass (UL94-HB), Black |
| Mounting plate