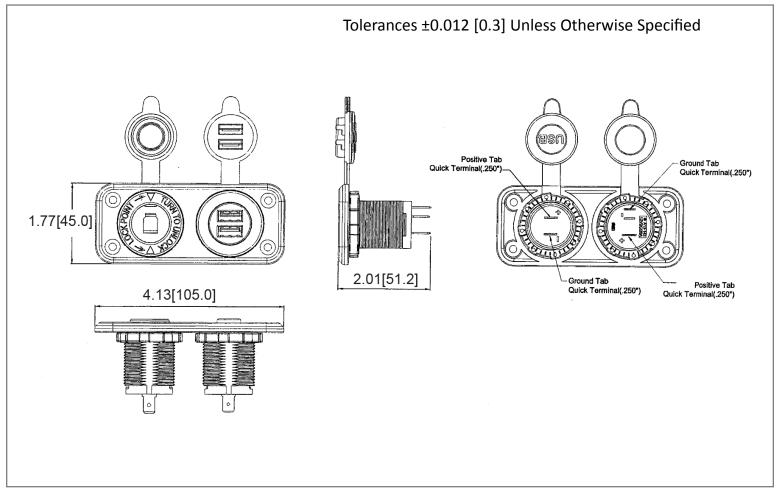

## Mechanical Dimensions: Inches [mm]

### **Electrical Specifications**

| Input Rating          | 12/24V                                            |  |  |
|-----------------------|---------------------------------------------------|--|--|
| Output Rating         | USB Socket: 5V 2.1A max DC.<br>Outlet Socket: 20A |  |  |
| Insulation Resistance | DC 500V 100M ohms                                 |  |  |
| Dielectric Strenght   | AC 1500V 1 min                                    |  |  |
| Operating Temperature | 0°C ~ 60°C                                        |  |  |