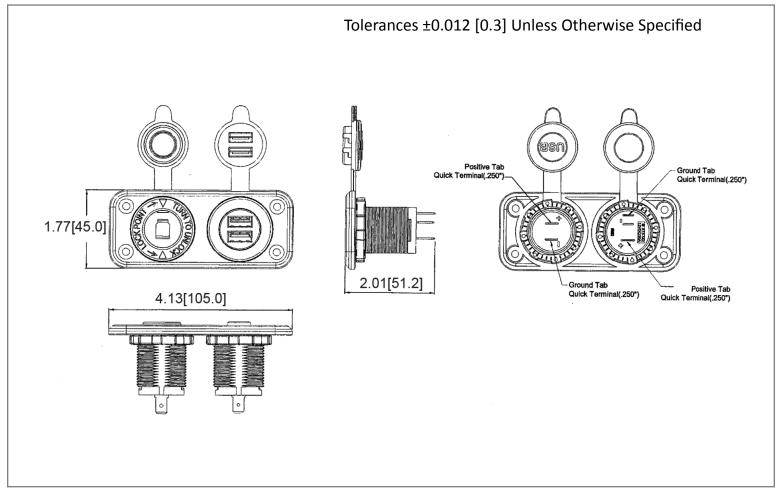

## Mechanical Dimensions: Inches [mm]

## **Electrical Specifications**

| Input Rating          | 12/24V                                           |
|-----------------------|--------------------------------------------------|
| Output Rating         | USB Socket: 5VDC 2.4A/2.4A<br>Outlet Socket: 20A |
| Insulation Resistance | DC 500V 100M ohm Min                             |
| Dielectric Strength   | AC 1500V 1 minute                                |
| Operation Temperature | 0°C ~ 60°C                                       |