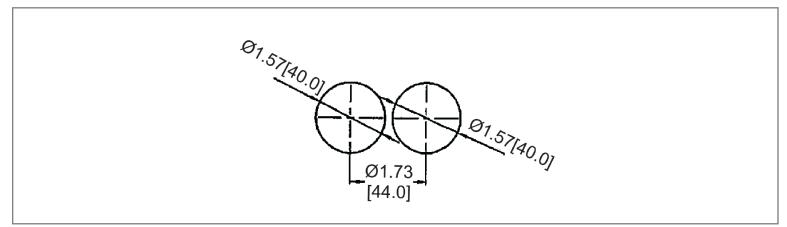

Power Adapter USB & Outlet Socket

A1-P21USB2-1-B-PD-2.4A



## Mechanical Dimensions: Inches [mm]



## **Mounting Hole**



## **Electrical Specifications**

| Input Rating          | 12/24V                                           |
|-----------------------|--------------------------------------------------|
| Output Rating         | USB Socket: 5VDC 2.4A/2.4A<br>Outlet Socket: 20A |
| Insulation Resistance | DC 500V 100M ohm Min                             |
| Dielectric Strength   | AC 1500V 1 minute                                |
| Operation Temperature | 0°C ~ 60°C                                       |

## **Material Specifications**

|                       | LED power indicator inside             |
|-----------------------|----------------------------------------|
| Housing               | Nylon with Fiberglass (UL94-HB), Black |
| Mounting plate        | Nylon with Fiberglass (UL94-HB), Black |
|