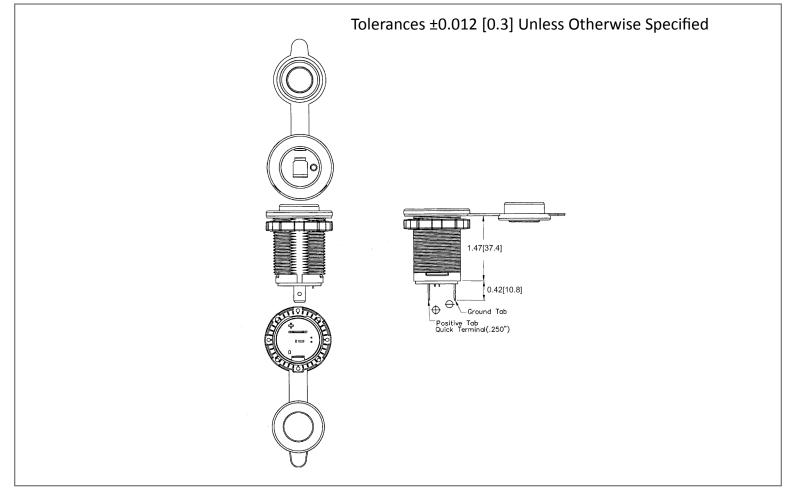

A1-P21-1-B



## Mechanical Dimensions: Inches [mm]



## Mounting Hole



## **Electrical Specifications**

| Input Rating          | 12/24V            |
|-----------------------|-------------------|
| Output Rating         | 20A 12VDC         |
| Insulation Resistance | DC 500V 100M ohms |
| Dielectric Strenght   | AC 1500V 1 min    |
| Operating Temperature | -20°C ~ 85°C      |

## **Material Specifications**

|         | LED power indicator inside             |
|---------|----------------------------------------|
| Housing | Nylon with Fiberglass (UL94-HB), Black |
|         |                                        |
|         |                                        |
|         |                                        |

A1-P21-1-B



h Approved Docia

| Rev | Date of issue | Revision Notes  | Designed | Approved |
|-----|-------------