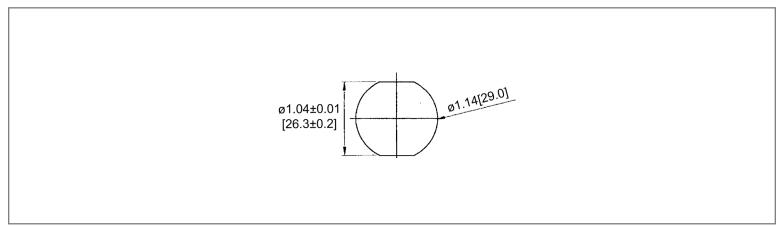

A1-P21-1-B



## Mechanical Dimensions: Inches [mm]



## Mounting Hole



## **Electrical Specifications**

| Input Rating          | 12/24V            |
|-----------------------|-------------------|
| Output Rating         | 20A 12VDC         |
| Insulation Resistance | DC 500V 100M ohms |
| Dielectric Strenght   | AC 1500V 1 min    |
| Operating Temperature | -20°C ~ 85°C      |

## **Material Specifications**

|         | LED power indicator inside             |
|---------|----------------------------------------|
| Housing | Nylon with Fiberglass (UL94-HB), Black |
|         |                                        |
|         |                                        |
|         |                                        |

A1-P21-1-B



h Approved Docia

| Rev | Date of issue | Revision Notes  | Designed | Approved |
|-----|---------------|-----------------